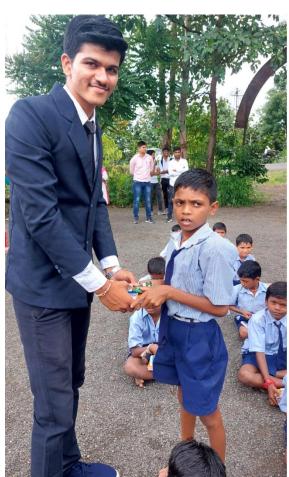

## **Social Activity**

College students visited to the school and donated school daily need like notebooks, pencils, pens etc.

# **Social Activity**

Our college students visit to the school and giving helping hand by donating school daily needs item like water bottles, notebooks, pencils, pens etc. Our students show their social awareness under this activity.