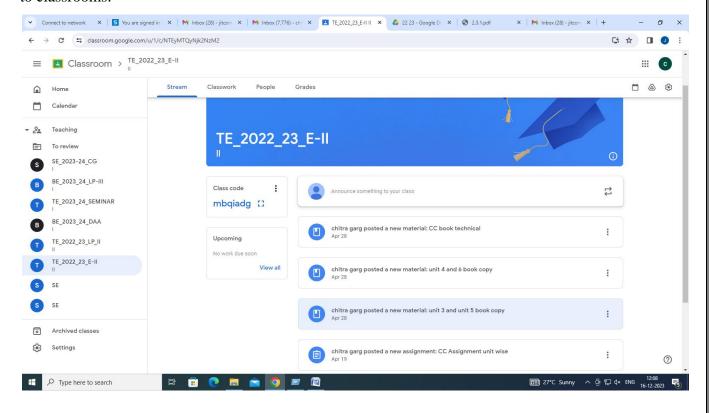

# **ICT enabled Teaching-Learning**

College promote ICT enabled teaching and learning by using Blogs, YouTube Channel, Google Classroom, Online Project / Quiz competition etc.

# **Google Classrooms**

Google Classroom brings the benefits of paperless sharing, assessment, and digital collaboration to classrooms.