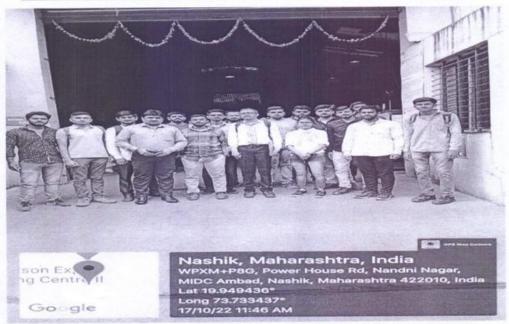

# Experiential Learning [2022-23]

| In                                    | dustrial Visit Report                                                                                                                                                                                       |  |
|---------------------------------------|-------------------------------------------------------------------------------------------------------------------------------------------------------------------------------------------------------------|--|
| Event Topic                           | Industrial Visit to Unique Transformation, Ambad, Nashik,                                                                                                                                                   |  |
| Event Date                            | 17 Oct.2022                                                                                                                                                                                                 |  |
| Event Day                             | Monday                                                                                                                                                                                                      |  |
| Event Time                            | 10 am to 3 pm                                                                                                                                                                                               |  |
| Event Duration                        | 1 Day's                                                                                                                                                                                                     |  |
| Resource Person Name &<br>Designation | Mr. Patil Sir, Manager, Unique Transformation, Ambad,                                                                                                                                                       |  |
| Agency/Organization of resource       | JESITMR, Nashik                                                                                                                                                                                             |  |
| Class and No of Students participated | TE and BE. Mechanical Engg. (18+31=49)                                                                                                                                                                      |  |
| Name of staff coordinator             | Prof. R.R.Sonawane                                                                                                                                                                                          |  |
| Name of Department                    | Department of Mechanical Engineering                                                                                                                                                                        |  |
| Summary of Programme                  | Industrial Visit to Unique Transformation was schedule on 17th Oct 2022 at 10 am in area of MIDC, Ambad Nashik. This visit was arranged Under the subject o "Heat and Mass transfer" for TE and BE Student. |  |
| Objective of Programme                | To understand the Actual Working of Heat Treatmen Industry. To understand the various Heat Treatment Process.                                                                                               |  |
| Outcomes of Programme                 | Provides exposure of technical and practical knowledge to real world problems.     Provides effective learning of Heat Treatment Process and their Application in day to day life.                          |  |

# Jawahar Education Society's Institute of Technology, Management & Research, Nashik

approved by ACCTE and DTE Soverment of Maharaghtra, Affiliated to University of Pune

Photo at Unique Transformation with JIT Student, Staff, Company Manager Mr.Patil