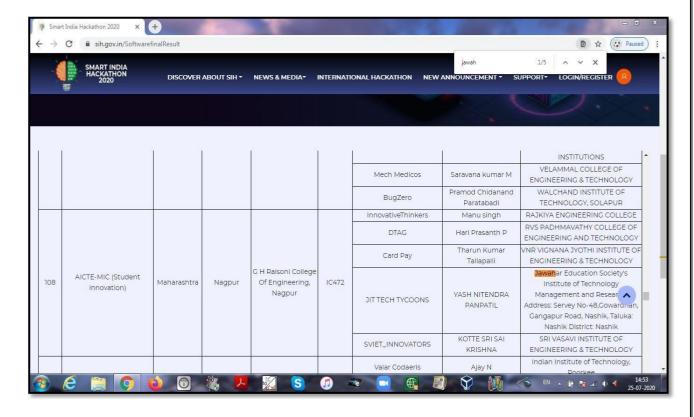

1

Sincerely,

Dr. M. V. Bhatkar

Principal CIPAL

Jawahar Education Society's 
Institute of Technology, Management and Research, Nashik

Survey No. 48, Near Gangapur Dam, Gangapur Road, Nashik - 422 222 Tel.: 0253 - 2970077 / 78 Fax: 0253 - 2970078 Website: www.jitnashik.edu.in Email: principaljitnashik@rediffmail.com **Project selected in Smart India Hackathon-2022** (AICTE-MIC student innovation category by Madhya Pradesh Government in finance category. The project selected of our institute in Smart India Hackathon-2022)

**Project selected in Smart India Hackathon-2022** (AICTE-MIC student innovation category by Maharashtra Government in block chain technology category. The project selected of our institute in Smart India Hackathon-2022)