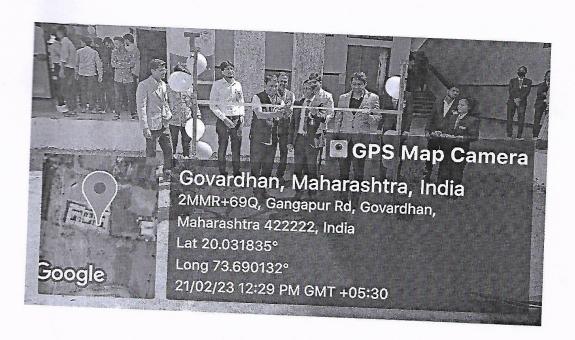

# Department of civil engineering

NOTICE

Date: 16/02/2023

All Students make a note that Civil Engineering department is planning for "Bridge Making Competition" on 21st February 2023, Tuesday in JESJITMR campus. Those students are interested to perform this activity kindly give your name to Mr.Buddhabhushan R Jadhav (BE Civil). Kindly be present on scheduled date for performing this activity, it will helpful for better enhancement of knowledge in subject like Bridge Engineering.

Scheduled time: 11:00 AM

Bundhert.

Buddhabhushan R. Jadhav

Student Co-ordinator

Mr.S.D.Nagare

Faculty Co-ordinator

H. A.-Shahane

(Head of Department)

# BRIDGE MAKING -2023