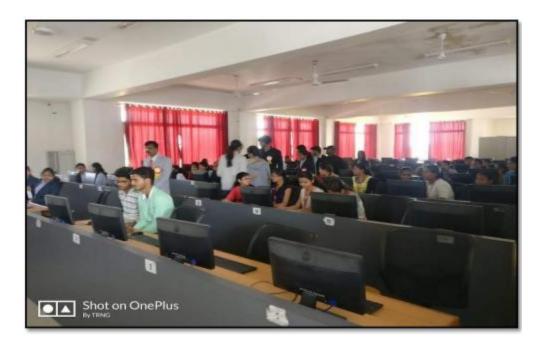

### Virtual lab

Date: 19/12/2022

**Subject:** Basic Electronics (104010)

Name of Experiment: To plot frequency response of BJT CE amplifier.

| EXP           | PERIMENTAL TABLE |                    |
|---------------|------------------|--------------------|
| Serial<br>No. | Frequency(Hz)    | Magnitude(dB)      |
| 1             | 50               | 10.599             |
| 2             | 115              | 17.48112           |
| 3             | 200              | 22.0672            |
| 4             | 503              | 28.878400000000003 |
| 5             | 1052             | 32.3854            |
| 6             | 1827             | 33.6182            |
| 7             | 2004             | 22 7206            |

| E  | EXPERIMENTAL TABLE |                    |  |  |  |
|----|--------------------|--------------------|--|--|--|
| 7  | 2004               | ٧ ا                |  |  |  |
| 8  | 2896               | 34.065400000000004 |  |  |  |
| 9  | 5518               | 34.297200000000004 |  |  |  |
| 10 | 6635               | 34.325             |  |  |  |
| 11 | 7275               | 34.3358            |  |  |  |
| 12 | 8746               | 34.3518            |  |  |  |
| 13 | 10515              | 34.3632            |  |  |  |
| 14 | 31756              | 34.385400000000004 |  |  |  |
| 15 | 87462              | 34.385400000000004 |  |  |  |

# **Teaching Learning with Virtual Lab**

Virtual Labs where the students/ teachers can avail the various tools for learning, including additional web-resources, video-lectures, animated demonstrations and self evaluation.

**Subject :**Basic Electronics (104010)

Name of Experiment: To plot frequency response of BJT CE amplifier.

| ,             | PERIMENTAL TABLE |                   |
|---------------|------------------|-------------------|
| Serial<br>No. | Frequency(Hz)    | Magnitude(dB)     |
| 1             | 50               | 10.599            |
| 2             | 115              | 17.48112          |
| 3             | 200              | 22.0672           |
| 4             | 503              | 28.87840000000003 |
| 5             | 1052             | 32.3854           |
| 6             | 1827             | 33.6182           |
| 7             | 2004             | 22 7296           |
|               | ERIMENTAL TABLE  | ٧٥ و د و و ا      |
|               | 2896             | 34.06540000000004 |
|               | 5518             | 34.29720000000004 |
| .0            | 6635             | 34.325            |
| 1             | 7275             | 34.3358           |
| 2             | 8746             | 34.3518           |
| .3            | 10515            | 34.3632           |
| 4             | 31756            | 34.38540000000004 |
| .5            | 87462            | 34.38540000000004 |