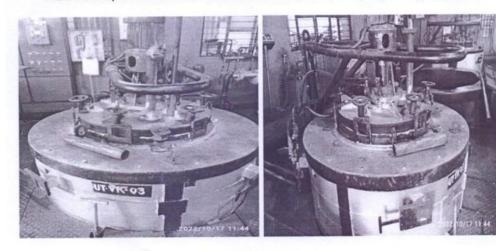

# Experiential Learning [2022-23]

| In                                    | dustrial Visit Report                                                                                                                                                                                       |  |
|---------------------------------------|-------------------------------------------------------------------------------------------------------------------------------------------------------------------------------------------------------------|--|
| Event Topic                           | Industrial Visit to Unique Transformation, Ambad, Nashik,                                                                                                                                                   |  |
| Event Date                            | 17 Oct.2022                                                                                                                                                                                                 |  |
| Event Day                             | Monday                                                                                                                                                                                                      |  |
| Event Time                            | 10 am to 3 pm                                                                                                                                                                                               |  |
| Event Duration                        | 1 Day's                                                                                                                                                                                                     |  |
| Resource Person Name &<br>Designation | Mr. Patil Sir, Manager, Unique Transformation, Ambad,                                                                                                                                                       |  |
| Agency/Organization of resource       | JESITMR, Nashik                                                                                                                                                                                             |  |
| Class and No of Students participated | TE and BE. Mechanical Engg. (18+31=49)                                                                                                                                                                      |  |
| Name of staff coordinator             | Prof. R.R.Sonawane                                                                                                                                                                                          |  |
| Name of Department                    | Department of Mechanical Engineering                                                                                                                                                                        |  |
| Summary of Programme                  | Industrial Visit to Unique Transformation was schedule on 17th Oct 2022 at 10 am in area of MIDC, Ambad Nashik. This visit was arranged Under the subject o "Heat and Mass transfer" for TE and BE Student. |  |
| Objective of Programme                | To understand the Actual Working of Heat Treatmen Industry. To understand the various Heat Treatment Process.                                                                                               |  |
| Outcomes of Programme                 | Provides exposure of technical and practical knowledge to real world problems.     Provides effective learning of Heat Treatment Process and their Application in day to day life.                          |  |

# Jawahar Education Society's Institute of Technology, Management & Research, Nashik

approved by ACCTE and DTE Soverment of Maharaghtra, Affiliated to University of Pune

Photo at Unique Transformation with JIT Student, Staff, Company Manager Mr.Patil