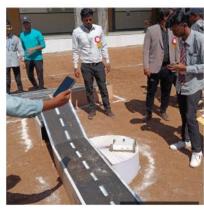

# BRIDGE MAKING -2023

# Event scheduled on

- 1) Entry fee 150/- per group
- 2) Maximum Participant per group: 03 students only

# Rules for Bridge making:-

- Span of Bridge 80 cm.
- Width of Bridge 15 cm.
- Height of Bridge 15 cm. (Including the road thickness).
- Use only standard wooden ice-cream candy stick for model making.
- Use only <u>Fevicol</u> as binding material.
- Time for preparing Bridge is 2 1/2 Hours inclusive of cooling.
- After preparations bridges will be subjected to destructive load test based on maximum of: Weight carried to self weight.
- Applied load will be point load acting at centre of span.
- In case of tie in load carrying capacity, the weight (lesser weight) of the bridge will be the criteria for deciding winner.
- The shape of the deck must be rectangular in the longitudinal direction.
- Once the structure is measured, you are not permitted to change your structure.
- In case that any of these requirements are not met, point deductions (as mentioned) or disqualification might be forced at the sole discretion of the organizers.
- The organizers hold all rights to change any or all of the above rules as they deem fit.
- Any query related to this competition should be asked by Team Leader only.