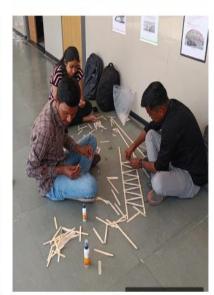

# BRIDGE MAKING -2023

# Event scheduled on

- 1) Entry fee 150/- per group
- 2) Maximum Participant per group: 03 students only

# Rules for Bridge making:-

- Span of Bridge 80 cm.
- Width of Bridge 15 cm.
- Height of Bridge 15 cm. (Including the road thickness).
- Use only standard wooden ice-cream candy stick for model making.
- Use only <u>Fevicol</u> as binding material.
- Time for preparing Bridge is 2 1/2 Hours inclusive of cooling.
- After preparations bridges will be subjected to destructive load test based on maximum of: Weight carried to self weight.
- Applied load will be point load acting at centre of span.
- In case of tie in load carrying capacity, the weight (lesser weight) of the bridge will be the criteria for deciding winner.
- The shape of the deck must be rectangular in the longitudinal direction.
- Once the structure is measured, you are not permitted to change your structure.
- In case that any of these requirements are not met, point deductions (as mentioned) or disqualification might be forced at the sole discretion of the organizers.
- The organizers hold all rights to change any or all of the above rules as they deem fit.
- Any query related to this competition should be asked by Team Leader only.