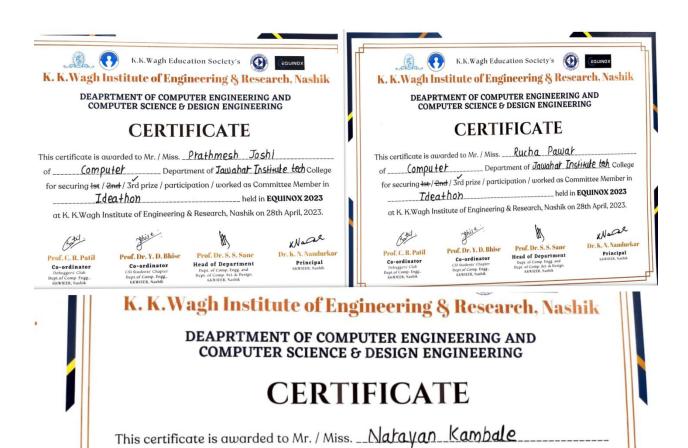

Tdea+hon.

of \_\_\_\_\_\_ Department of Jawahar Institute to College for securing lst / 2nd / 3rd prize / participation / worked as Committee Member in

at K. K.Wagh Institute of Engineering & Research, Nashik on 28th April, 2023.

held in EQUINOX 2023

Students Participated in DMI Carnival 2023