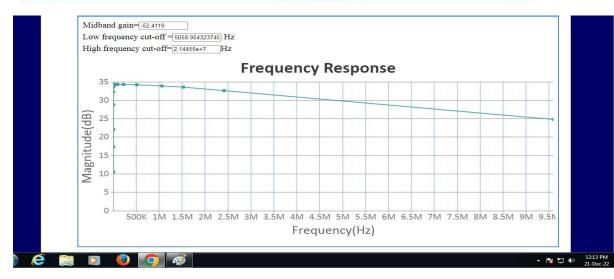

### Virtual lab

Date: 19/12/2022

**Subject:** Basic Electronics (104010)

Name of Experiment: To plot frequency response of BJT CE amplifier.

| EXP           | PERIMENTAL TABLE |                    |
|---------------|------------------|--------------------|
| Serial<br>No. | Frequency(Hz)    | Magnitude(dB)      |
| 1             | 50               | 10.599             |
| 2             | 115              | 17.48112           |
| 3             | 200              | 22.0672            |
| 4             | 503              | 28.878400000000003 |
| 5             | 1052             | 32.3854            |
| 6             | 1827             | 33.6182            |
| 7             | 2004             | 22 7206            |

| E  | EXPERIMENTAL TABLE |                    |  |  |  |
|----|--------------------|--------------------|--|--|--|
| 7  | 2004               | ٧ ا                |  |  |  |
| 8  | 2896               | 34.065400000000004 |  |  |  |
| 9  | 5518               | 34.297200000000004 |  |  |  |
| 10 | 6635               | 34.325             |  |  |  |
| 11 | 7275               | 34.3358            |  |  |  |
| 12 | 8746               | 34.3518            |  |  |  |
| 13 | 10515              | 34.3632            |  |  |  |
| 14 | 31756              | 34.385400000000004 |  |  |  |
| 15 | 87462              | 34.385400000000004 |  |  |  |

**Subject :**Basic Electronics (104010)

Name of Experiment: To plot frequency response of BJT CE amplifier.

| ,             | PERIMENTAL TABLE |                   |
|---------------|------------------|-------------------|
| Serial<br>No. | Frequency(Hz)    | Magnitude(dB)     |
| 1             | 50               | 10.599            |
| 2             | 115              | 17.48112          |
| 3             | 200              | 22.0672           |
| 4             | 503              | 28.87840000000003 |
| 5             | 1052             | 32.3854           |
| 6             | 1827             | 33.6182           |
| 7             | 2004             | 22 7296           |
|               | ERIMENTAL TABLE  | ٧٥ و د و و ا      |
|               | 2896             | 34.06540000000004 |
|               | 5518             | 34.29720000000004 |
| .0            | 6635             | 34.325            |
| 1             | 7275             | 34.3358           |
| 2             | 8746             | 34.3518           |
| .3            | 10515            | 34.3632           |
| 4             | 31756            | 34.38540000000004 |
| .5            | 87462            | 34.38540000000004 |