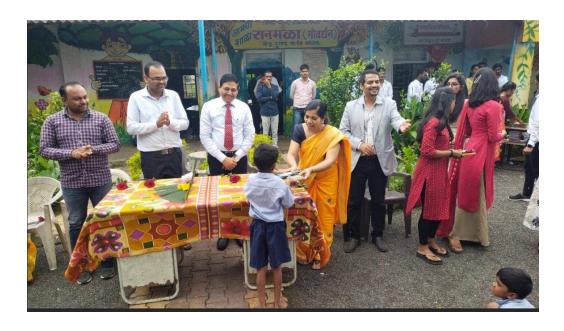

## **Social Activity**

College students visited to the school and donated school daily need like notebooks, pencils, pens etc.

# **Social Activity**

Our college students visit to the school and giving helping hand by donating school daily needs item like water bottles, notebooks, pencils, pens etc. Our students show their social awareness under this activity.