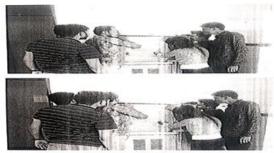

#### A Report on "Laboratory Maintenance and Troubleshooting"

| Event Title & Topic                       | Laboratory Maintenance and Troubleshooting                                                                                                                                                          |  |
|-------------------------------------------|-----------------------------------------------------------------------------------------------------------------------------------------------------------------------------------------------------|--|
| Event Duration                            | 2022-2023                                                                                                                                                                                           |  |
| Event Time                                | 09:00 AM to 04:00 PM                                                                                                                                                                                |  |
| Resource Person Name<br>& Designation     | Mr. Lokesh Shinde (System Admin.)                                                                                                                                                                   |  |
| Agency/Organization<br>of resource person | Department of Computer Engineering                                                                                                                                                                  |  |
| Year of student<br>participated           | SE, TE,BE                                                                                                                                                                                           |  |
| Name of staff<br>coordinator              | Mr.Prashant Shah                                                                                                                                                                                    |  |
| Name of Department<br>who conducted Event | Department of Computer Engineering                                                                                                                                                                  |  |
| Summary of Programme                      | outsourcing for activities such as maintenance of computers and laboratory equipments.      To learn more about the internal features of cables. To demonstrate about connection of cables for WIFI |  |
| Objective of Programme                    |                                                                                                                                                                                                     |  |
| Outcomes of<br>Programme                  | The result indicate that students learnt about the WIFI routed connection using cables. Students persued the knowledge about how to install LINUX operating system.                                 |  |