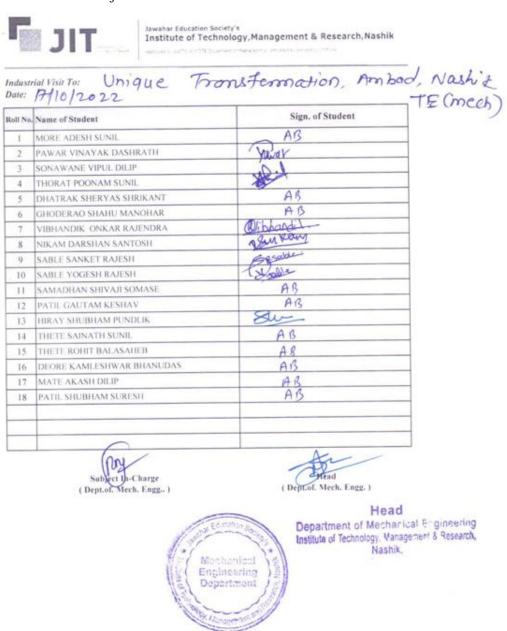

# Experiential Learning [2022-23]

| In                                    | dustrial Visit Report                                                                                                                                                                                       |  |
|---------------------------------------|-------------------------------------------------------------------------------------------------------------------------------------------------------------------------------------------------------------|--|
| Event Topic                           | Industrial Visit to Unique Transformation, Ambad, Nashik,                                                                                                                                                   |  |
| Event Date                            | 17 Oct.2022                                                                                                                                                                                                 |  |
| Event Day                             | Monday                                                                                                                                                                                                      |  |
| Event Time                            | 10 am to 3 pm                                                                                                                                                                                               |  |
| Event Duration                        | 1 Day's                                                                                                                                                                                                     |  |
| Resource Person Name &<br>Designation | Mr. Patil Sir, Manager, Unique Transformation, Ambad,                                                                                                                                                       |  |
| Agency/Organization of resource       | JESITMR, Nashik                                                                                                                                                                                             |  |
| Class and No of Students participated | TE and BE. Mechanical Engg. (18+31=49)                                                                                                                                                                      |  |
| Name of staff coordinator             | Prof. R.R.Sonawane                                                                                                                                                                                          |  |
| Name of Department                    | Department of Mechanical Engineering                                                                                                                                                                        |  |
| Summary of Programme                  | Industrial Visit to Unique Transformation was schedule on 17th Oct 2022 at 10 am in area of MIDC, Ambad Nashik. This visit was arranged Under the subject o "Heat and Mass transfer" for TE and BE Student. |  |
| Objective of Programme                | To understand the Actual Working of Heat Treatmen Industry. To understand the various Heat Treatment Process.                                                                                               |  |
| Outcomes of Programme                 | Provides exposure of technical and practical knowledge to real world problems.     Provides effective learning of Heat Treatment Process and their Application in day to day life.                          |  |