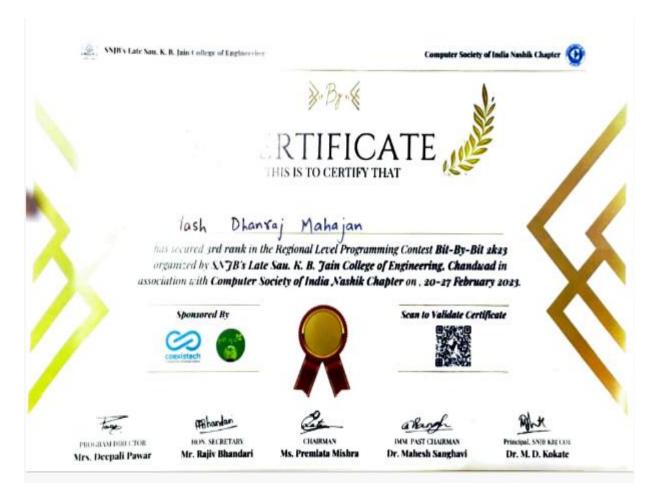

### **Intra college Participation**

Student participated and secured 3<sup>rd</sup> Rank in regional level programming contest

BE Computer students Participated in EQUINOX 2023 and secured 3<sup>rd</sup> position.