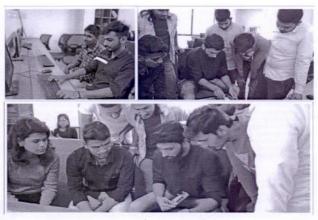

#### A Report on "Laboratory Maintenance and Troubleshooting"

| Event Title & Topic                       | Laboratory Maintenance and Troubleshooting                                                                                                                                                          |  |
|-------------------------------------------|-----------------------------------------------------------------------------------------------------------------------------------------------------------------------------------------------------|--|
| Event Duration                            | 2022-2023                                                                                                                                                                                           |  |
| Event Time                                | 09:00 AM to 04:00 PM                                                                                                                                                                                |  |
| Resource Person Name<br>& Designation     | Mr. Lokesh Shinde (System Admin.)                                                                                                                                                                   |  |
| Agency/Organization<br>of resource person | Department of Computer Engineering                                                                                                                                                                  |  |
| Year of student<br>participated           | SE, TE,BE                                                                                                                                                                                           |  |
| Name of staff<br>coordinator              | Mr.Prashant Shah                                                                                                                                                                                    |  |
| Name of Department<br>who conducted Event | Department of Computer Engineering                                                                                                                                                                  |  |
| Summary of Programme                      | outsourcing for activities such as maintenance of computers and laboratory equipments.      To learn more about the internal features of cables. To demonstrate about connection of cables for WIFI |  |
| Objective of Programme                    |                                                                                                                                                                                                     |  |
| Outcomes of<br>Programme                  | The result indicate that students learnt about the WIFI routed connection using cables. Students persued the knowledge about how to install LINUX operating system.                                 |  |

#### Department of Computer engineering

# Registration of in house Laboratory Maintenance and Troubleshooting

A.Y. 2022-23

| Sr. No. | Name of Student         | Class | Sign      |
|---------|-------------------------|-------|-----------|
| 1       | Yash Dhaneay Malajan    | S.E   | Ym        |
| 2       | Gunjal Shivam Nanasaheb | S-E   | 李州        |
| 3       | Yogesh Sanjay Bhausur   | T.E   | yschowson |
| 4       | siddhesh vilas sawant   | T.E.  | But.      |
| 5)      | Stirmatu baghirate Bros | BE    | Bungo     |
| 6)      | Dhanonjoy . N. Patil    | BC    | D\$1      |
| T.      | Tejas Balasaheb Jadhar  | BE    | Blyan     |