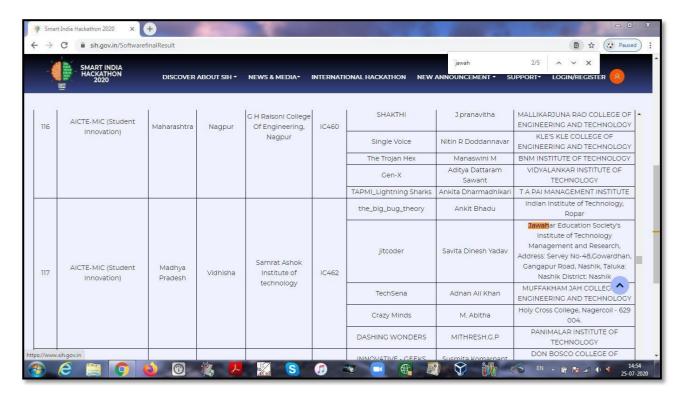

1

Sincerely,

Dr. M. V. Bhatkar

Principal CIPAL

Jawahar Education Society's 
Institute of Technology, Management and Research, Nashik

Survey No. 48, Near Gangapur Dam, Gangapur Road, Nashik - 422 222 Tel.: 0253 - 2970077 / 78 Fax: 0253 - 2970078 Website: www.jitnashik.edu.in Email: principaljitnashik@rediffmail.com **Project selected in Smart India Hackathon-2022** (AICTE-MIC student innovation category by Madhya Pradesh Government in finance category. The project selected of our institute in Smart India Hackathon-2022)

**Project selected in Smart India Hackathon-2022** (AICTE-MIC student innovation category by Maharashtra Government in block chain technology category. The project selected of our institute in Smart India Hackathon-2022)