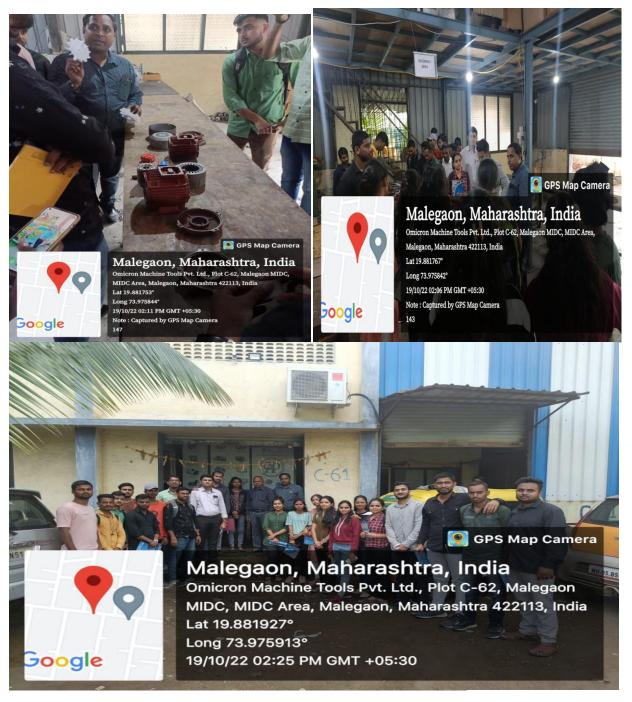

### **Industrial visit**

Jawahar Education Society's,
INSTITUTE OF TECHNOLOGY,
MANAGEMENT & RESEARCH, NASHIK

(Approved by AICTE, New Delte, DTE, Government of Maharashtra. Affiliated to University of Pure.

#### Department of Electrical Engineering Summary report of industrial visit at Altra Power Electrical Industries, Sinnar

| Title & Subject                       | One day Industrial Visit on Electrical Machine II                                                                                                                                                  |
|---------------------------------------|----------------------------------------------------------------------------------------------------------------------------------------------------------------------------------------------------|
| Day & Date                            | Wednesday, 19/10/2022                                                                                                                                                                              |
| Time                                  | 9.00AM-04:00 PM                                                                                                                                                                                    |
| Resource person<br>name & designation | Mr. Amol Khairnar                                                                                                                                                                                  |
| Name of<br>Industry/Organization      | Altra Power Electrical Industries, Sinnar, Nashik                                                                                                                                                  |
| Year of student participated          | Third (TE) and Final Year (BE) Electrical Students                                                                                                                                                 |
| Name of staff<br>coordinator          | Prof. R. R. Purkar and Mr. M. N. Patil                                                                                                                                                             |
| Summary of event                      | To study working of power electrical industry.                                                                                                                                                     |
| Objective of event                    | To learn about manufacturing of various types of electrical motors.     To gain practical knowledge of maintenance of motors, motor winding.     To Learn working and programming of CNC machines. |
| Outcomes of event                     | Industrial visit helps to students to learn theoretical knowledge<br>as well as practical knowledge about electrical motors & CNC<br>machines.                                                     |