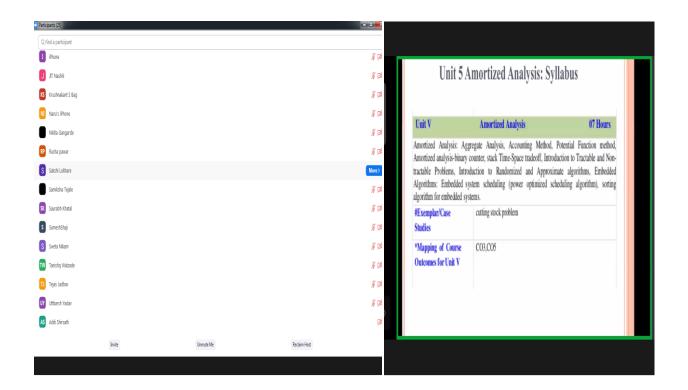

# Report on Expert Lecture on DAA

| Event Title & Top                               | Expert Lecture on DAA(Design and Analysis of Algorithm)                                                                                           |
|-------------------------------------------------|---------------------------------------------------------------------------------------------------------------------------------------------------|
| Event Day & Date                                | Wednesday, 7th December and Tuesday, 13th December                                                                                                |
| Event Time                                      | 2:00 PM                                                                                                                                           |
| Resource Person<br>Name &<br>Designation        | Prof. Bhavana Khivsara, Assistant Professor, Dept. Comp. Engg. SNJB's college of Engineering, Chandawad.                                          |
| Participants                                    | BE Students                                                                                                                                       |
| Name of staff<br>coordinator                    | Prof G. P. Mohole                                                                                                                                 |
| Name of<br>Department<br>who conducted<br>Event | Computer Engineering Department                                                                                                                   |
| Summary of<br>Programme                         | Prof . Bhavana Khivsara madam covered all the basic and core concepts on Design and Analysis of Algorithm. She mainly focused on unit 4, 5 and 6. |
| Objective of Programme                          | To deliver knowledge about DAA (Design and Analysis of Algorithm).                                                                                |
| Outcomes of<br>Programme                        | Students well understood the concepts of DAA (Design and Analysis of Algorithm)                                                                   |

Expert Lecture on DAA(Design and Analysis of Algorithm)