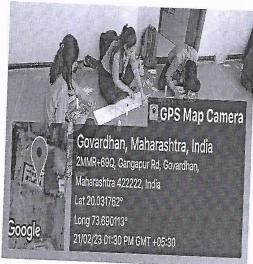

# Department of civil engineering

NOTICE

Date: 16/02/2023

All Students make a note that Civil Engineering department is planning for "Bridge Making Competition" on 21st February 2023, Tuesday in JESJITMR campus. Those students are interested to perform this activity kindly give your name to Mr.Buddhabhushan R Jadhav (BE Civil). Kindly be present on scheduled date for performing this activity, it will helpful for better enhancement of knowledge in subject like Bridge Engineering.

Scheduled time: 11:00 AM

Bundhert.

Buddhabhushan R. Jadhav

Student Co-ordinator

Mr.S.D.Nagare

Faculty Co-ordinator

H. A.-Shahane

(Head of Department)

# BRIDGE MAKING -2023