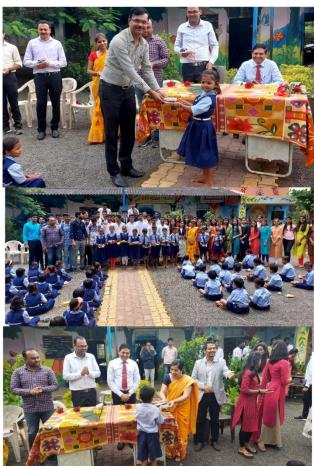

## **Social Activity**

College students visited to the school and donated school daily need like notebooks, pencils, pens etc.

# **Social Activity**

Our college students visit to the school and giving helping hand by donating school daily needs item like water bottles, notebooks, pencils, pens etc. Our students show their social awareness under this activity.