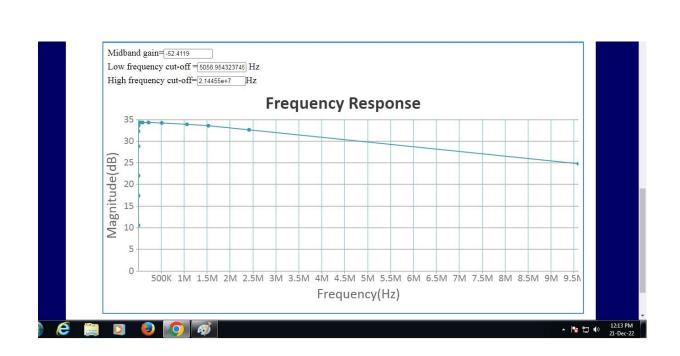

### Virtual lab

Date: 19/12/2022

**Subject:** Basic Electronics (104010)

Name of Experiment: To plot frequency response of BJT CE amplifier.

| EXP           | PERIMENTAL TABLE |                    |
|---------------|------------------|--------------------|
| Serial<br>No. | Frequency(Hz)    | Magnitude(dB)      |
| 1             | 50               | 10.599             |
| 2             | 115              | 17.48112           |
| 3             | 200              | 22.0672            |
| 4             | 503              | 28.878400000000003 |
| 5             | 1052             | 32.3854            |
| 6             | 1827             | 33.6182            |
| 7             | 2004             | 22 7206            |

| E  | EXPERIMENTAL TABLE |                    |  |  |  |
|----|--------------------|--------------------|--|--|--|
| 7  | 2004               | ٧ ا                |  |  |  |
| 8  | 2896               | 34.065400000000004 |  |  |  |
| 9  | 5518               | 34.297200000000004 |  |  |  |
| 10 | 6635               | 34.325             |  |  |  |
| 11 | 7275               | 34.3358            |  |  |  |
| 12 | 8746               | 34.3518            |  |  |  |
| 13 | 10515              | 34.3632            |  |  |  |
| 14 | 31756              | 34.385400000000004 |  |  |  |
| 15 | 87462              | 34.385400000000004 |  |  |  |

**Subject :**Basic Electronics (104010)

Name of Experiment: To plot frequency response of BJT CE amplifier.

| ,             | PERIMENTAL TABLE |                   |
|---------------|------------------|-------------------|
| Serial<br>No. | Frequency(Hz)    | Magnitude(dB)     |
| 1             | 50               | 10.599            |
| 2             | 115              | 17.48112          |
| 3             | 200              | 22.0672           |
| 4             | 503              | 28.87840000000003 |
| 5             | 1052             | 32.3854           |
| 6             | 1827             | 33.6182           |
| 7             | 2004             | 22 7296           |
|               | ERIMENTAL TABLE  | ٧٥ و د و و ا      |
|               | 2896             | 34.06540000000004 |
|               | 5518             | 34.29720000000004 |
| .0            | 6635             | 34.325            |
| 1             | 7275             | 34.3358           |
| 2             | 8746             | 34.3518           |
| .3            | 10515            | 34.3632           |
| 4             | 31756            | 34.38540000000004 |
| .5            | 87462            | 34.38540000000004 |