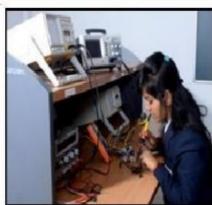

# **In-source maintenance by Students**

The utilization of internal sources rather than outsourcing for activities such as maintenance of laboratory equipments.