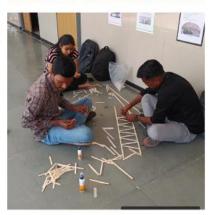

Date: - 16/02/2023

To, The Principal, JESITMR, Nashik.

Subject: Permission regarding Bridge Making Competition.

Respected Sir,

Department of Civil Engineering in collaboration with CESA is planning for "Bridge Making Competition" on 21st February 2023, Tuesday. We are conducting the same for the enhancement and betterment of students.

Motive of this Activity is to "create innovative knowledge of bridge design". Also it will help our students to understand academic subject like Airport and Bridge Engineering.

We would like to request you to please grant us permission for the same.

# BRIDGE MAKING -2023

# Event scheduled on

- 1) Entry fee 150/- per group
- 2) Maximum Participant per group: 03 students only

# Rules for Bridge making:-

- Span of Bridge 80 cm.
- Width of Bridge 15 cm.
- Height of Bridge 15 cm. (Including the road thickness).
- Use only standard wooden ice-cream candy stick for model making.
- Use only <u>Fevicol</u> as binding material.
- Time for preparing Bridge is 2 1/2 Hours inclusive of cooling.
- After preparations bridges will be subjected to destructive load test based on maximum of: Weight carried to self weight.
- Applied load will be point load acting at centre of span.
- In case of tie in load carrying capacity, the weight (lesser weight) of the bridge will be the criteria for deciding winner.
- The shape of the deck must be rectangular in the longitudinal direction.
- Once the structure is measured, you are not permitted to change your structure.
- In case that any of these requirements are not met, point deductions (as mentioned) or disqualification might be forced at the sole discretion of the organizers.
- The organizers hold all rights to change any or all of the above rules as they deem fit.
- Any query related to this competition should be asked by Team Leader only.