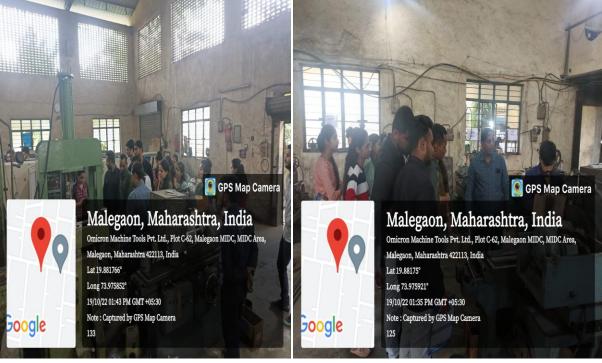

### **Industrial visit**

Jawahar Education Society's,
INSTITUTE OF TECHNOLOGY,
MANAGEMENT & RESEARCH, NASHIK

(Approved by AICTE, New Delte, DTE, Government of Maharashtra. Affiliated to University of Pure.

#### Department of Electrical Engineering Summary report of industrial visit at Altra Power Electrical Industries, Sinnar

| Title & Subject                       | One day Industrial Visit on Electrical Machine II                                                                                                                                                  |
|---------------------------------------|----------------------------------------------------------------------------------------------------------------------------------------------------------------------------------------------------|
| Day & Date                            | Wednesday, 19/10/2022                                                                                                                                                                              |
| Time                                  | 9.00AM-04:00 PM                                                                                                                                                                                    |
| Resource person<br>name & designation | Mr. Amol Khairnar                                                                                                                                                                                  |
| Name of<br>Industry/Organization      | Altra Power Electrical Industries, Sinnar, Nashik                                                                                                                                                  |
| Year of student participated          | Third (TE) and Final Year (BE) Electrical Students                                                                                                                                                 |
| Name of staff<br>coordinator          | Prof. R. R. Purkar and Mr. M. N. Patil                                                                                                                                                             |
| Summary of event                      | To study working of power electrical industry.                                                                                                                                                     |
| Objective of event                    | To learn about manufacturing of various types of electrical motors.     To gain practical knowledge of maintenance of motors, motor winding.     To Learn working and programming of CNC machines. |
| Outcomes of event                     | Industrial visit helps to students to learn theoretical knowledge<br>as well as practical knowledge about electrical motors & CNC<br>machines.                                                     |