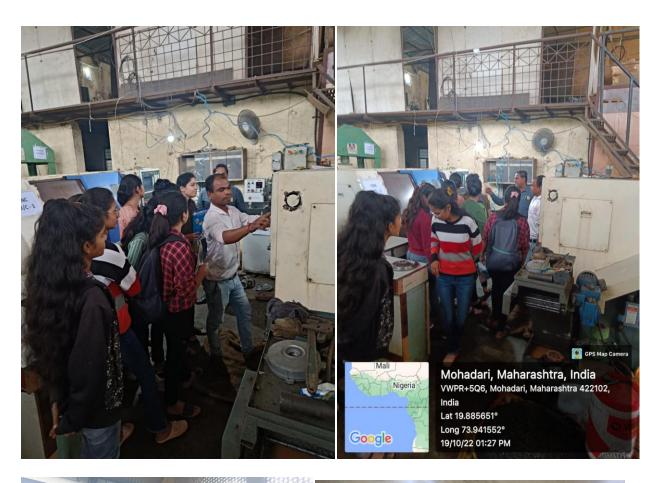

### **Industrial visit**

Jawahar Education Society's,
INSTITUTE OF TECHNOLOGY,
MANAGEMENT & RESEARCH, NASHIK

(Approved by AICTE, New Delte, DTE, Government of Maharashtra. Affiliated to University of Pure.

#### Department of Electrical Engineering Summary report of industrial visit at Altra Power Electrical Industries, Sinnar

| Title & Subject                       | One day Industrial Visit on Electrical Machine II                                                                                                                                                  |
|---------------------------------------|----------------------------------------------------------------------------------------------------------------------------------------------------------------------------------------------------|
| Day & Date                            | Wednesday, 19/10/2022                                                                                                                                                                              |
| Time                                  | 9.00AM-04:00 PM                                                                                                                                                                                    |
| Resource person<br>name & designation | Mr. Amol Khairnar                                                                                                                                                                                  |
| Name of<br>Industry/Organization      | Altra Power Electrical Industries, Sinnar, Nashik                                                                                                                                                  |
| Year of student participated          | Third (TE) and Final Year (BE) Electrical Students                                                                                                                                                 |
| Name of staff<br>coordinator          | Prof. R. R. Purkar and Mr. M. N. Patil                                                                                                                                                             |
| Summary of event                      | To study working of power electrical industry.                                                                                                                                                     |
| Objective of event                    | To learn about manufacturing of various types of electrical motors.     To gain practical knowledge of maintenance of motors, motor winding.     To Learn working and programming of CNC machines. |
| Outcomes of event                     | Industrial visit helps to students to learn theoretical knowledge<br>as well as practical knowledge about electrical motors & CNC<br>machines.                                                     |