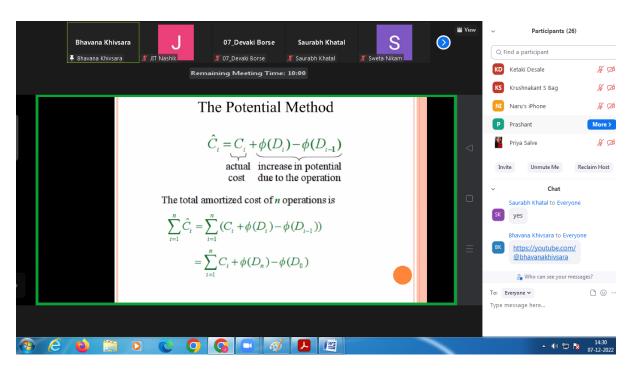

# Report on Expert Lecture on DAA

| Event Title & Top                               | Expert Lecture on DAA(Design and Analysis of Algorithm)                                                                                           |
|-------------------------------------------------|---------------------------------------------------------------------------------------------------------------------------------------------------|
| Event Day & Date                                | Wednesday, 7th December and Tuesday, 13th December                                                                                                |
| Event Time                                      | 2:00 PM                                                                                                                                           |
| Resource Person<br>Name &<br>Designation        | Prof. Bhavana Khivsara, Assistant Professor, Dept. Comp. Engg. SNJB's college of Engineering, Chandawad.                                          |
| Participants                                    | BE Students                                                                                                                                       |
| Name of staff<br>coordinator                    | Prof G. P. Mohole                                                                                                                                 |
| Name of<br>Department<br>who conducted<br>Event | Computer Engineering Department                                                                                                                   |
| Summary of<br>Programme                         | Prof . Bhavana Khivsara madam covered all the basic and core concepts on Design and Analysis of Algorithm. She mainly focused on unit 4, 5 and 6. |
| Objective of Programme                          | To deliver knowledge about DAA (Design and Analysis of Algorithm).                                                                                |
| Outcomes of<br>Programme                        | Students well understood the concepts of DAA (Design and Analysis of Algorithm)                                                                   |

Expert Lecture on DAA(Design and Analysis of Algorithm)