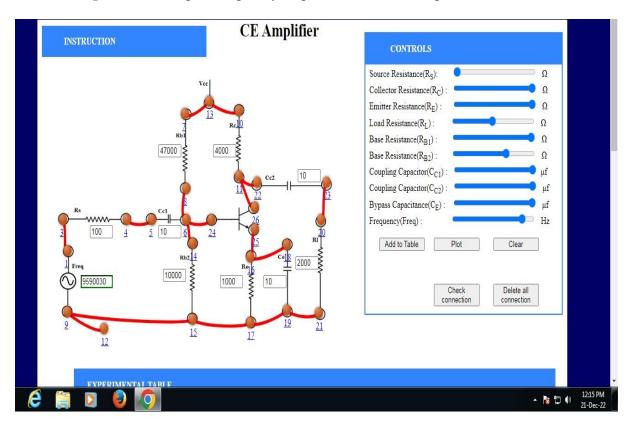

### Virtual lab

Date: 19/12/2022

**Subject:** Basic Electronics (104010)

Name of Experiment: To plot frequency response of BJT CE amplifier.

| EXP           | PERIMENTAL TABLE |                    |
|---------------|------------------|--------------------|
| Serial<br>No. | Frequency(Hz)    | Magnitude(dB)      |
| 1             | 50               | 10.599             |
| 2             | 115              | 17.48112           |
| 3             | 200              | 22.0672            |
| 4             | 503              | 28.878400000000003 |
| 5             | 1052             | 32.3854            |
| 6             | 1827             | 33.6182            |
| 7             | 2004             | 22 7206            |

| E  | EXPERIMENTAL TABLE |                    |  |  |  |
|----|--------------------|--------------------|--|--|--|
| 7  | 2004               | ٧ ا                |  |  |  |
| 8  | 2896               | 34.065400000000004 |  |  |  |
| 9  | 5518               | 34.297200000000004 |  |  |  |
| 10 | 6635               | 34.325             |  |  |  |
| 11 | 7275               | 34.3358            |  |  |  |
| 12 | 8746               | 34.3518            |  |  |  |
| 13 | 10515              | 34.3632            |  |  |  |
| 14 | 31756              | 34.385400000000004 |  |  |  |
| 15 | 87462              | 34.385400000000004 |  |  |  |

**Subject :**Basic Electronics (104010)

Name of Experiment: To plot frequency response of BJT CE amplifier.

| ,             | PERIMENTAL TABLE |                   |
|---------------|------------------|-------------------|
| Serial<br>No. | Frequency(Hz)    | Magnitude(dB)     |
| 1             | 50               | 10.599            |
| 2             | 115              | 17.48112          |
| 3             | 200              | 22.0672           |
| 4             | 503              | 28.87840000000003 |
| 5             | 1052             | 32.3854           |
| 6             | 1827             | 33.6182           |
| 7             | 2004             | 22 7296           |
|               | ERIMENTAL TABLE  | ٧٥ و د و و ا      |
|               | 2896             | 34.06540000000004 |
|               | 5518             | 34.29720000000004 |
| .0            | 6635             | 34.325            |
| 1             | 7275             | 34.3358           |
| 2             | 8746             | 34.3518           |
| .3            | 10515            | 34.3632           |
| 4             | 31756            | 34.38540000000004 |
| .5            | 87462            | 34.38540000000004 |