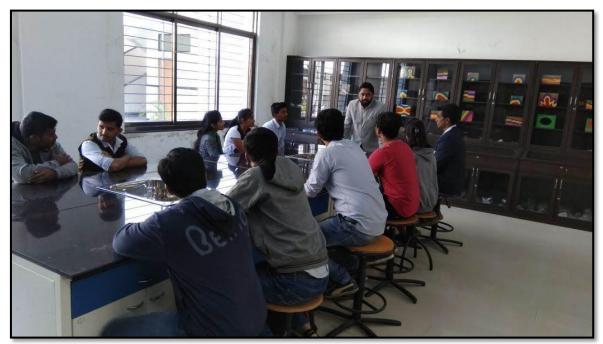

he work has been carried out by him/her under the supervision of Prof. D.D.Survase and it is approved for the partial fulfillment of the requirement of Savitribai Phule Pune University, for the award of the degree of Bachelor of Engineering (Computer Engineering).

Guide

Department of Computer Engineering

(Prof.G.P.Mohole)

HOD.

Department of Computer Engineering

(Dr. M.V.Bhatkar) Principal,

JESITMR, Nashik

# **Collaborative Learning with Group Discussion**

Group discussion **improves student thinking, listening and speaking skills**. It also promotes their confidence level. It is an effective tool in problem solving, decision making and personality assessment. GD skills may ensure academic success, popularity and good admission or job offer.

# Ongoing session of group discussion





**Back** 

# **Project Based Learning**



# DEPARTMENT OF CIVIL ENGINEERING JAWAHAR EDUCATION SOCIETY'S INSTITUTE OF TECHNOLOGY, MANAGEMENT & RESEARCH, GOWARDHAN, GANGAPUR ROAD, NASHIK - 422 222

# **CERTIFICATE**

This is to Certified that

CHAVAN KHUSHAL LAXMAN
CHAVAN MANGESH DINKAR
KAKUSTE LALIT NANDKUMAR
PATIL ABHISHEK BHARAT
VASAVE NARSING BAJYA

have satisfactorily carried and completed the Project Based Learning project work

# "COMPARATIVE ANALYSIS OF SOLID WASTE MANAGEMENT OF INDORE & NASHIK"

This work is being submitted for the award of **Second year of Engineering**. It is submitted in the partial fulfillment of the prescribed syllabus of **Savitribai Phule Pune University, Pune** for the academic year 2022 – 2023.

Prof. S. L. DESALE (PBL Guide)

H.A. Stah.

Prof. H.A.SHA