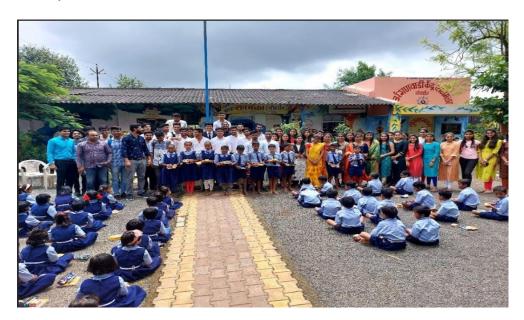

## **Social Activity**

College students visited to the school and donated school daily need like notebooks, pencils, pens etc.

# **Social Activity**

Our college students visit to the school and giving helping hand by donating school daily needs item like water bottles, notebooks, pencils, pens etc. Our students show their social awareness under this activity.