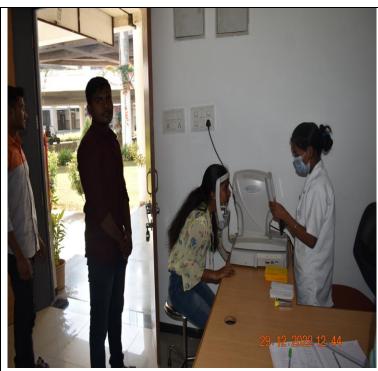

# National Service Scheme (NSS)

(Unit Code- DSF-87)

A.Y.2022-23

Name of Program :- EYE CHECK
UP in Colabration With Birla EYE
Hospital Nashik

Date:-29-12-2022

Survey No 48, Gowardhan, Gangapur Road, Nashik - 422 222. Maharashtra, India www.jitnashik.edu.in

## Birla Eye Hospital

Hospital-1: Plot No. 180-B, Opp. Z.P. Bhavan, Trimbark Road, Nashik - 422 001. Tel.: (0253) 2505666.

Hospital-2: 2nd Floor, Riddhi Park, Sharanpur Road, Near Rajiv Gandhi Bhavan, Nashik-422 002. Telefax. (0253) 2310314. Tel. 2232146

#### **NOTICE**

All the Students, Teaching And Non-Teaching Staff Members are hereby informed that, The National Service Scheme (NSS) organizes "Eye Health Awareness and Free Eye Check-up Program" in colabration with "Birla Eye Hospital, Nashik" has been scheduled on Thursday, 29 December 2022 in our collage campus at 10.00 am, So all are requested to kindly attend the program.