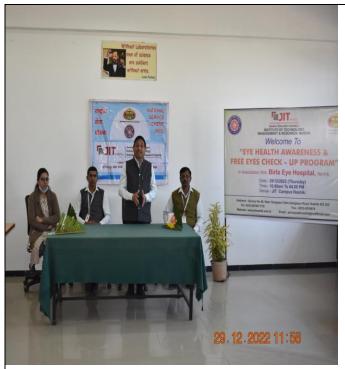

# National Service Scheme (NSS)

(Unit Code- DSF-87)

A.Y.2022-23

Name of Program :- EYE CHECK
UP in Colabration With Birla EYE
Hospital Nashik

Date:-29-12-2022

Survey No 48, Gowardhan, Gangapur Road, Nashik - 422 222. Maharashtra, India www.jitnashik.edu.in

#### **NOTICE**

All the Students, Teaching And Non-Teaching Staff Members are hereby informed that, The National Service Scheme (NSS) organizes "Eye Health Awareness and Free Eye Check-up Program" in colabration with "Birla Eye Hospital, Nashik" has been scheduled on Thursday, 29 December 2022 in our collage campus at 10.00 am, So all are requested to kindly attend the program.

#### Circular

All Staff Members hereby informed that following Committees are constituted for smooth organisation of "Eye Health Awareness and Free Eye Check-up Program" to be held on 29 December 2022 Thursday 10.00 am.