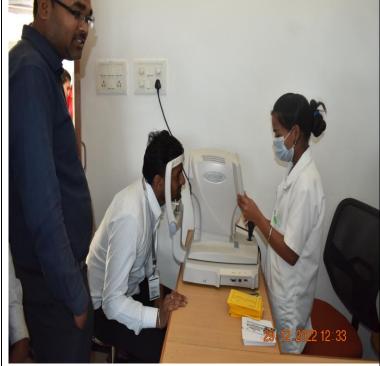

# National Service Scheme (NSS)

(Unit Code- DSF-87)

A.Y.2022-23

Name of Program :- EYE CHECK
UP in Colabration With Birla EYE
Hospital Nashik

Date:-29-12-2022

Survey No 48, Gowardhan, Gangapur Road, Nashik - 422 222. Maharashtra, India www.jitnashik.edu.in

## Birla Eye Hospital

Hospital-1: Plot No. 180-B, Opp. Z.P. Bhavan, Trimbark Road, Nashik - 422 001. Tel.: (0253) 2505666.

Hospital-2: 2nd Floor, Riddhi Park, Sharanpur Road, Near Rajiv Gandhi Bhavan, Nashik-422 002. Telefax. (0253) 2310314. Tel. 2232146

#### **NOTICE**

All the Students, Teaching And Non-Teaching Staff Members are hereby informed that, The National Service Scheme (NSS) organizes "Eye Health Awareness and Free Eye Check-up Program" in colabration with "Birla Eye Hospital, Nashik" has been scheduled on Thursday, 29 December 2022 in our collage campus at 10.00 am, So all are requested to kindly attend the program.