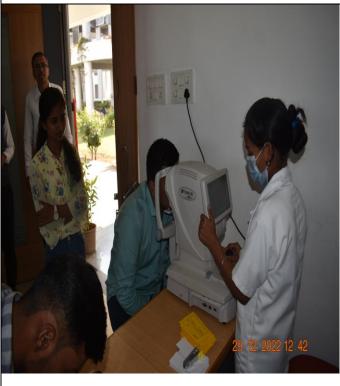

# National Service Scheme (NSS)

(Unit Code- DSF-87)

A.Y.2022-23

Name of Program :- EYE CHECK
UP in Colabration With Birla EYE
Hospital Nashik

Date:-29-12-2022

Survey No 48, Gowardhan, Gangapur Road, Nashik - 422 222. Maharashtra, India www.jitnashik.edu.in

## Birla Eye Hospital

Hospital-1: Plot No. 180-B, Opp. Z.P. Bhavan, Trimbark Road, Nashik - 422 001. Tel.: (0253) 2505666.

Hospital-2: 2nd Floor, Riddhi Park, Sharanpur Road, Near Rajiv Gandhi Bhavan, Nashik-422 002. Telefax. (0253) 2310314. Tel. 2232146

#### **NOTICE**

All the Students, Teaching And Non-Teaching Staff Members are hereby informed that, The National Service Scheme (NSS) organizes "Eye Health Awareness and Free Eye Check-up Program" in colabration with "Birla Eye Hospital, Nashik" has been scheduled on Thursday, 29 December 2022 in our collage campus at 10.00 am, So all are requested to kindly attend the program.