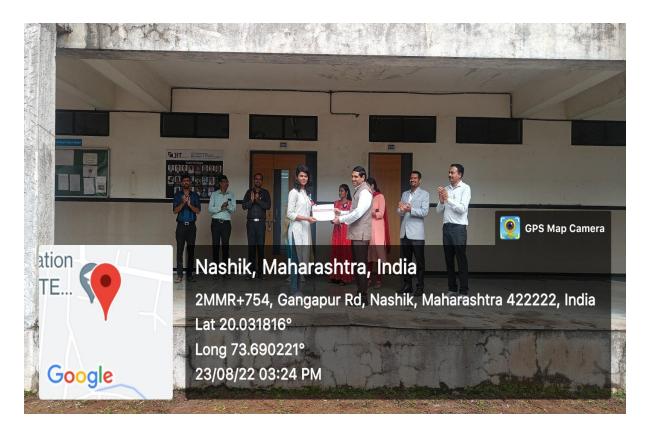

# National Service Scheme (NSS)

(Unit Code- DSF-87)

A.Y.2022-23

Name of Program :- EYE CHECK
UP in Colabration With Birla EYE
Hospital Nashik

Date:-29-12-2022

Survey No 48, Gowardhan, Gangapur Road, Nashik - 422 222. Maharashtra, India www.jitnashik.edu.in