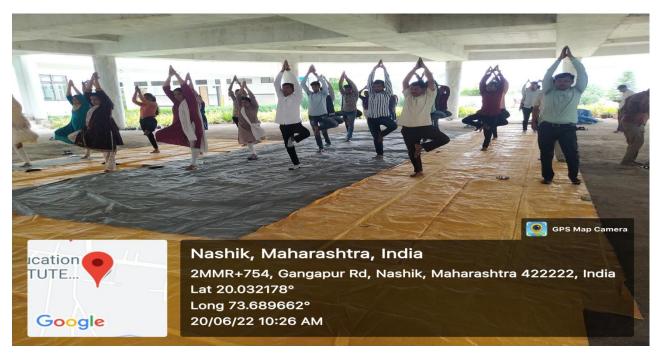

#### 3.3.4 Number of students participating in extension activities at 3.3.3. above during the year.

| Sr.<br>No | Name of the activity      | Organising unit/ agency/<br>collaborating agency                           | Name of the scheme         | Year of the activity | Number of students participated in such activities | Click on<br>Page Number |
|-----------|---------------------------|----------------------------------------------------------------------------|----------------------------|----------------------|----------------------------------------------------|-------------------------|
| 1         | Eye Check Program         | JES'ITMR Nashik & Birla EYE<br>Hospital Nashik                             | National Service<br>Scheme | 2022                 | 129                                                | 02                      |
| 2         | Ganesh Festival           | JES'ITMR, Nashik                                                           | National Service<br>Scheme | 2022                 | All                                                | 14                      |
| 3         | Dahi Handi Festival       | JES'ITMR, Nashik                                                           | National Service<br>Scheme | 2022                 | All                                                | 18                      |
| 4         | International Yoga<br>Day | JES'ITMR Nashik & Shri Satya<br>Sai Aadiwasi Bahuuddeshiy<br>Sanstha Dhule | National Service<br>Scheme | 2022                 | 70                                                 | 26                      |