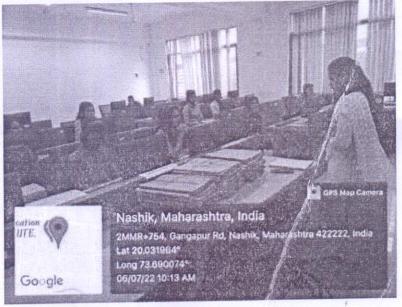

#### NOTICE

All the SE, TE and BE Computer Engineering students are hereby informed that Expert Lecture on "Human Values and Professional Ethics" by Dr. Abhijit kulkarni has been scheduled on 15th september, 2022 at 12 PM.

So kindly attend the sessions without fail.

Venue: Seminar Hall

Note: Attendance is Compulsory

Computer Engineering Department To Management And Management and Department Computer Engineering Department To See To See