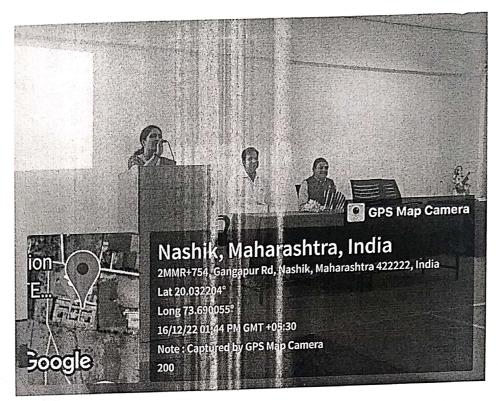

#### NOTICE

All the SE, TE and BE Computer Engineering students are hereby informed that Expert Lecture on "Human Values and Professional Ethics" by Dr. Abhijit kulkarni has been scheduled on 15th september, 2022 at 12 PM.

Dear Sir,

We would like to take this opportunity to express our gratitude and sincere thanks for accepted our invitation for Expert Talk and delivered an informative session as a guest speaker on "Human Values and Professional Ethnics" at JAWAHAR EDUCATION SOCIETY'S, INSTITUTE OF TECHNOLOGY, MANAGEMENT & RESEARCH, NASHIK, on Thursday, 15<sup>th</sup> September, 2022.