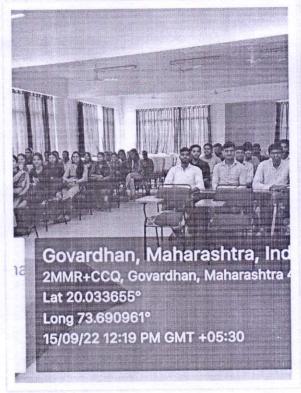

#### NOTICE

All the SE, TE and BE Computer Engineering students are hereby informed that Expert Lecture on "Human Values and Professional Ethics" by Dr. Abhijit kulkarni has been scheduled on 15th september, 2022 at 12 PM.

So kindly attend the sessions without fail.

Venue: Seminar Hall

Note: Attendance is Compulsory

Computer Engineering Department To Management And Management and Department Computer Engineering Department To See To See