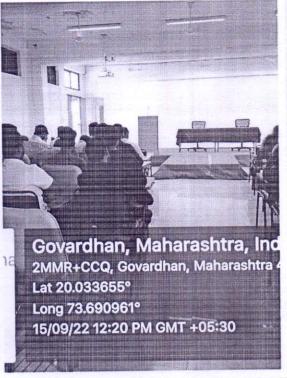

#### NOTICE

All the SE, TE and BE Computer Engineering students are hereby informed that Expert Lecture on "Human Values and Professional Ethics" by Dr. Abhijit kulkarni has been scheduled on 15th september, 2022 at 12 PM.

So kindly attend the sessions without fail.

Venue: Seminar Hall

Note: Attendance is Compulsory

Computer Engineering Department To Management And Management and Department Computer Engineering Department To See To See