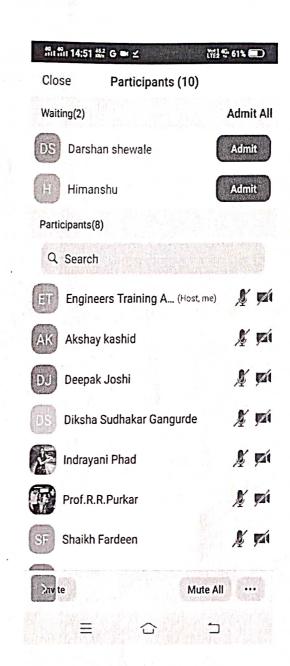

#### NOTICE

All the SE, TE and BE Computer Engineering students are hereby informed that Expert Lecture on "Human Values and Professional Ethics" by Dr. Abhijit kulkarni has been scheduled on 15th september, 2022 at 12 PM.

So kindly attend the sessions without fail.

Venue: Seminar Hall

Note: Attendance is Compulsory

Computer Engineering Department To Management And Management and Department Computer Engineering Department To See To See