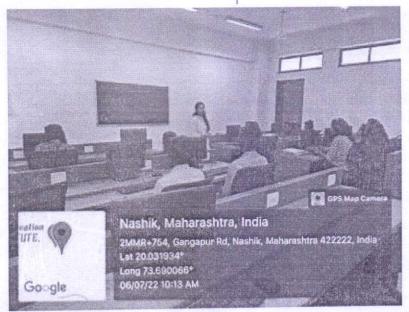

#### NOTICE

All the SE, TE and BE Computer Engineering students are hereby informed that Expert Lecture on "Human Values and Professional Ethics" by Dr. Abhijit kulkarni has been scheduled on 15th september, 2022 at 12 PM.

So kindly attend the sessions without fail.

Venue: Seminar Hall

Note: Attendance is Compulsory

Computer Engineering Department To Management And Management and Department Computer Engineering Department To See To See