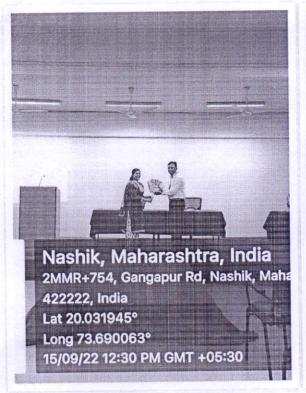

#### NOTICE

All the SE, TE and BE Computer Engineering students are hereby informed that Expert Lecture on "Human Values and Professional Ethics" by Dr. Abhijit kulkarni has been scheduled on 15th september, 2022 at 12 PM.

Dear Sir,

We would like to take this opportunity to express our gratitude and sincere thanks for accepted our invitation for Expert Talk and delivered an informative session as a guest speaker on "Human Values and Professional Ethnics" at JAWAHAR EDUCATION SOCIETY'S, INSTITUTE OF TECHNOLOGY, MANAGEMENT & RESEARCH, NASHIK, on Thursday, 15<sup>th</sup> September, 2022.