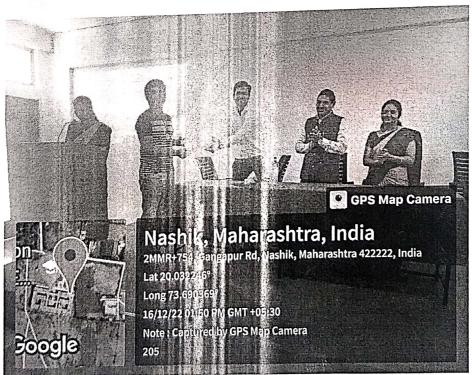

#### NOTICE

All the SE, TE and BE Computer Engineering students are hereby informed that Expert Lecture on "Human Values and Professional Ethics" by Dr. Abhijit kulkarni has been scheduled on 15th september, 2022 at 12 PM.

Dear Sir,

We would like to take this opportunity to express our gratitude and sincere thanks for accepted our invitation for Expert Talk and delivered an informative session as a guest speaker on "Human Values and Professional Ethnics" at JAWAHAR EDUCATION SOCIETY'S, INSTITUTE OF TECHNOLOGY, MANAGEMENT & RESEARCH, NASHIK, on Thursday, 15<sup>th</sup> September, 2022.