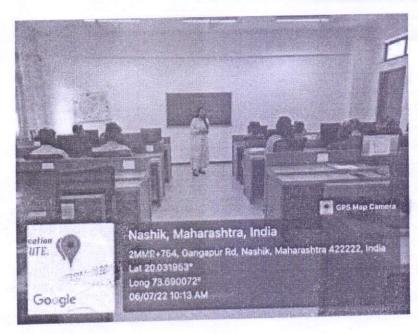

#### NOTICE

All the SE, TE and BE Computer Engineering students are hereby informed that Expert Lecture on "Human Values and Professional Ethics" by Dr. Abhijit kulkarni has been scheduled on 15th september, 2022 at 12 PM.

So kindly attend the sessions without fail.

Venue: Seminar Hall

Note: Attendance is Compulsory

Computer Engineering Department To Management And Management and Department Computer Engineering Department To See To See