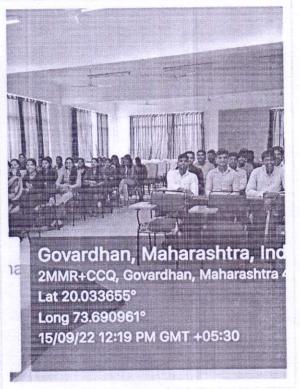

#### NOTICE

All the SE, TE and BE Computer Engineering students are hereby informed that Expert Lecture on "Human Values and Professional Ethics" by Dr. Abhijit kulkarni has been scheduled on 15th september, 2022 at 12 PM.

So kindly attend the sessions without fail.

Venue: Seminar Hall

Note: Attendance is Compulsory

Computer Engineering Department To Management And Management and Department Computer Engineering Department To See To See