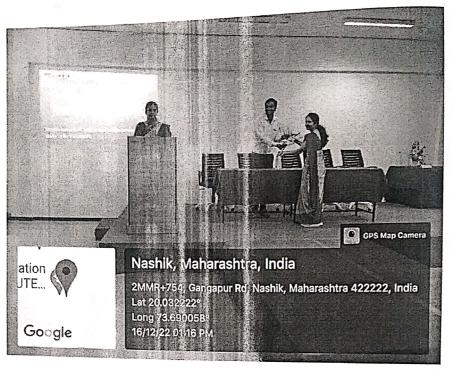

#### NOTICE

All the SE, TE and BE Computer Engineering students are hereby informed that Expert Lecture on "Human Values and Professional Ethics" by Dr. Abhijit kulkarni has been scheduled on 15th september, 2022 at 12 PM.

Dear Sir,

We would like to take this opportunity to express our gratitude and sincere thanks for accepted our invitation for Expert Talk and delivered an informative session as a guest speaker on "Human Values and Professional Ethnics" at JAWAHAR EDUCATION SOCIETY'S, INSTITUTE OF TECHNOLOGY, MANAGEMENT & RESEARCH, NASHIK, on Thursday, 15<sup>th</sup> September, 2022.