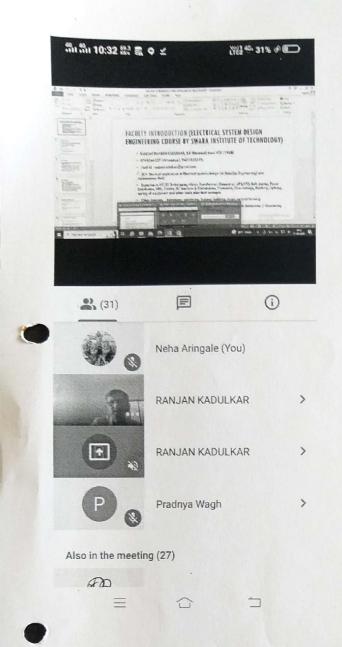

#### NOTICE

All the SE, TE and BE Computer Engineering students are hereby informed that Expert Lecture on "Human Values and Professional Ethics" by Dr. Abhijit kulkarni has been scheduled on 15th september, 2022 at 12 PM.

#### **Department of Computer Engineering** A.Y.2022-23

Name of the Event: Human Values and Professional Ethics

Speaker: Dr. Abhijit Kulkarni

Date: 15-09-2022

| Sr No.   | Name of The Attendee                                              | Sign      |
|----------|-------------------------------------------------------------------|-----------|
| 1        | Prajwal Pravin Pahilwan                                           | D         |
| 2        | Swappil Ganesh Ranmale                                            | Russ.     |
| 3 4      | Siddhest vilas sawant<br>(Saurabh Khata)                          | But.      |
| 4        | (Saurabh Khatal                                                   | Stohetal  |
| 5        | Shirpath kashinath Bhor                                           | @Parlon_  |
| 6        | Swash Milina kharae                                               | Chydu     |
| 7        | Darushant Surech Palking                                          | - Jewy    |
| 9        | Topas Balasaheh Jadhan                                            | ta        |
|          | Yosh Dhanear Mahajas                                              | CHA       |
| 10       | Josh Shareay Mahajas Shubhan Thorat Sheikh Arshoul Ameer Maniyan. | Sollivan  |
| 11       | Sheich Arshoul Ameer Maniyan.                                     | Agener    |
| 12       | patil Drangnay Magin                                              | Tour.     |
| 13       | Shimpi Piyush Dagareshasar                                        | Phinn     |
| 14       | Shimpi Piyush Dagareshasar<br>Dudhich Piyush Deepak               | Pala      |
| 15       | Hrithik Madhav Sangle                                             | Minthe    |
| 16       | Yogesh Sanjay Bhavsar                                             | ysshairan |
| 17       | Rutvik Ambadas Narwade                                            | do.       |
| 18       | Narayan Pandurang Kamble                                          | Remble    |
| 19       | Jadhar Pravin Ramras                                              | Busiel    |
| 20       | Jadhar Pravin Ramrow                                              | Gladha,   |
| 27       | parmar Utkarsh kantibhal                                          | ( ) ·     |
| 22       | Layesh Ambadous Cranade                                           | All       |
| 23       | vaibhau & shirseth                                                | 18        |
|          | Gaurar Aril Patil                                                 | 6         |
| 25       | Bag Krushnokent Suklad                                            | 98300     |
| 26       | Scepate Mahesh Banaji                                             | au        |
| 27)      | Shivem Namusuheb Gunjay                                           | 300       |
| 28       | Jachan Sucet: Let man                                             | Ella      |
| (29)     | Dirali Ghysale. A.                                                | Date      |
| (30)     | Muya Pawar. A                                                     | Miles     |
| Cultural |                                                                   |           |

#### Department of Computer Engineering A.Y.2022-23

Name of the Event: Human Values and Professional Ethics

Speaker: Dr. Abhijit Kulkarni

Date: 15-09-2022

| Sr No.      | Name of The Attendee                           | Sign     |
|-------------|------------------------------------------------|----------|
| 31          | Aranti Abhiman Bhamare                         | 1        |
| 32          | Phoja Motivam Wagh                             | Puls     |
| 33          | Vaishnavi Vilas Khairnar                       | Smoth    |
| 34          | Kitaki fiturobia famolhadi                     | Kjorth   |
| 35          | Sharwari Cedrus Bharale                        | Sharwari |
| 36.         | Nandini Nitin Ragal                            | Render   |
| 37          | Swaddha Yeole                                  | N. BOY   |
| 38          | Priyonka Baste                                 | Baste    |
| 39          | Shigdha Take                                   | Takes.   |
| 40          | Othernashmee shared Patil                      | Sporti   |
| 41          | Devugni Nilesh Umekan                          | Telige   |
| 42          | Ankita kishor Patil                            | dolor    |
| 43          | Nikita Ratan Gangarde                          | Pragase  |
| 44          | Nikita Ratan Gangarde<br>Rajnor Dipali Bhikaji | Baince   |
| 45          | Gavankar Thanshree Janardhan                   | Garnely. |
| 46          | Matale Anjali Kondali                          | Penatale |
| 47          | PAWAR GLAVATRI VISH WIDT                       | One &    |
| 48          | Aher sameudolly Anul                           | Show     |
| 49          | Sweta Gorakh Nikara                            | Goldon   |
| 50          | Gayatri Supadu Jadhav                          | Gradhow  |
| 51          | Snehal Sanjay Soundane                         | Spehal   |
| 52          | Bela Aneunt Jagrap<br>Vela Glovardhen Zope     | acopter  |
| 53          | Vela (Hovardhein Zope                          |          |
| 54          | Priyo Bapuscheli Lalve<br>Devaki Dinkas Bosse  | Est      |
| 55          | Devaki Dinkax Boxse                            | terau    |
|             |                                                |          |
|             |                                                |          |
|             |                                                |          |
|             |                                                |          |
| io Regints. |                                                |          |
|             |                                                |          |