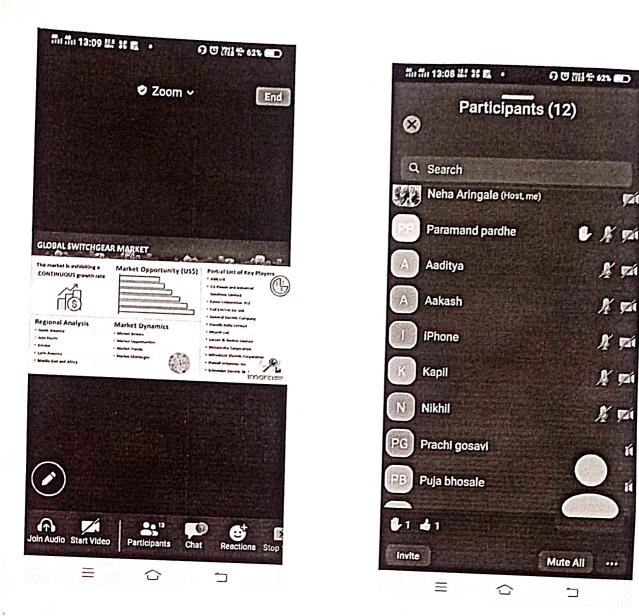

We are requesting you for your approval to conduct the quiz competition.

Thanking You,

Your's sincerely,

Prof. N.A.Aringale EESA Co-ordinator Electrical Department

- 1. India's first satellite which was completely designed and fabricated in India is -
- 1) GSAT-30
- 2) IRNSS
- 3) Aryabhata
- 4) EOS-01
- 2. Which of the following is a non-conventional energy source?
- 1) Coal
- 2) Petrol
- 3) Wind energy
- 4) Diesel
- 3. Microwaves are electromagnetic waves having frequencies in range of -
- 1) 300 KHz-3 MHz
- 2) 3 MHz 300 MHz
- 3) 1 GHz-300 GHz
- 4) 300 GHz-400 THz
- 4. Who amongst the following is a pioneer in discovering the heating effect of electric current?
- 1) Isaac Newton
- 2) Galileo Galilei
- 3) James P. Joule
- 4) J.J. Thomson