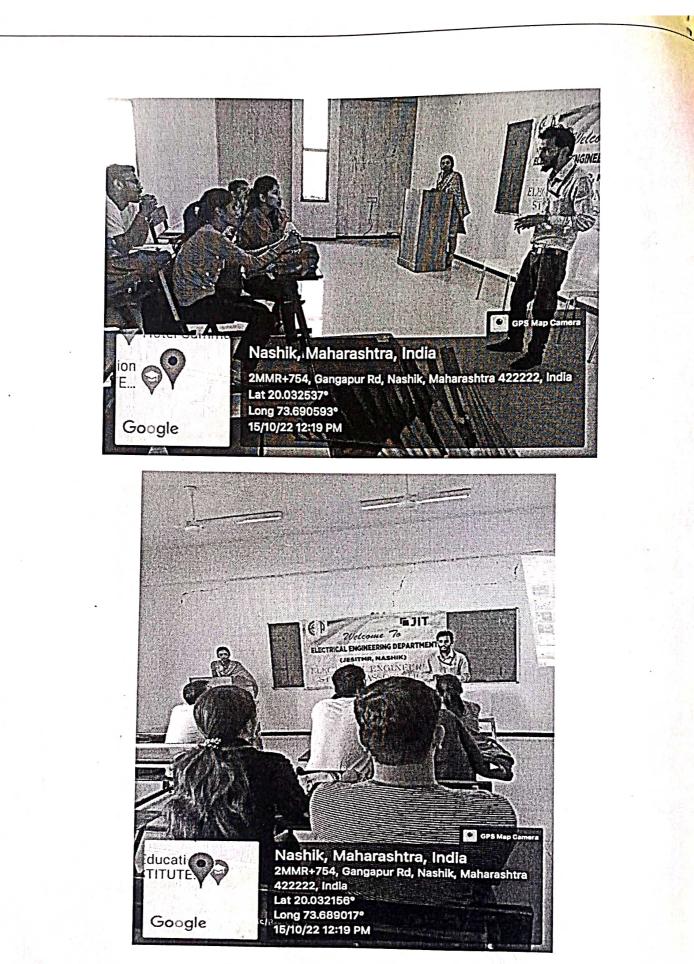

### NOTICE

All the TE and BE Computer Engineering students are hereby informed that Expert Lecture on "Aptitude Preparation" by Dr. Kiran Derle has been scheduled on 27<sup>th</sup> July, 2022 at 10 AM.

So kindly attend the sessions without fail.

Venue : CC Lab

Note: Attendance is Compulsory

Ubnotive Prof. G.P Mohole

H.O.D

Comp. Engg. Dept.

Head Pepartment of Computer Engineerity Institute of Technology, Management & Researc. Pashie