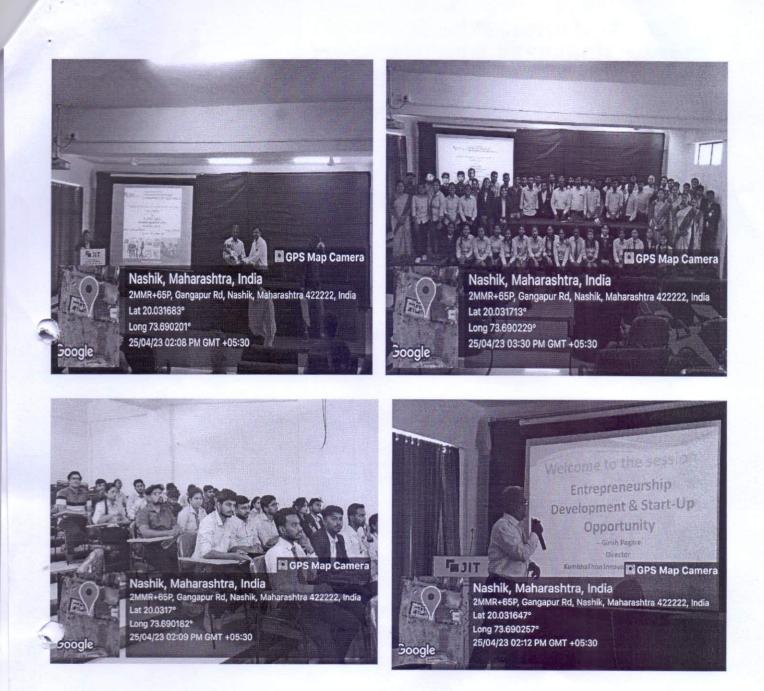

## **Report on Expert Lecture on "Aptitude Preparation"**

\_\_\_\_\_

| Aptitude Pre                           | eparation                                                                                                                                                                                                                                                                                                                                                                                  |
|----------------------------------------|--------------------------------------------------------------------------------------------------------------------------------------------------------------------------------------------------------------------------------------------------------------------------------------------------------------------------------------------------------------------------------------------|
| Event Topic                            | Aptitude Preparation                                                                                                                                                                                                                                                                                                                                                                       |
| Event Date                             | 27 <sup>th</sup> July 2022                                                                                                                                                                                                                                                                                                                                                                 |
| Event Day                              | Wednesday                                                                                                                                                                                                                                                                                                                                                                                  |
| Event Time                             | 10.00 am to 3.00 pm                                                                                                                                                                                                                                                                                                                                                                        |
| Resource PersonName & Designation      | Dr. Kiran Derle,<br>Aptitude Trainer, Online Educator                                                                                                                                                                                                                                                                                                                                      |
| Agency/Organization of resource person | Target Campus<br>Nashik                                                                                                                                                                                                                                                                                                                                                                    |
| Year of student participated           | TE,BE                                                                                                                                                                                                                                                                                                                                                                                      |
| Name of staff coordinator              | Prof.G.P Mohole                                                                                                                                                                                                                                                                                                                                                                            |
| Name of Department who conducted Event | Department of Computer<br>Engineering                                                                                                                                                                                                                                                                                                                                                      |
| Summary of Programme                   | Dr. Kiran Derle delivered the session<br>on Why Personality Development is<br>Important to a Student's Life and<br>also delivered how to prepare for<br>Aptitude                                                                                                                                                                                                                           |
| Objective of Programme                 | An aptitude helps students<br>understand the area of interest and<br>strengths better. It provides clarity<br>to students on which career path is<br>most suited based on their skill sets.<br>Aptitude is designed to determine an<br>individual's skill or ability to<br>succeed in a particular niche/field<br>and Awareness of Personality<br>Development and Aptitude<br>Preparation. |
| Outcomes of Programme                  | Students get to know about Aptitude<br>measure a person's logical reasoning<br>skills and mental ability.                                                                                                                                                                                                                                                                                  |