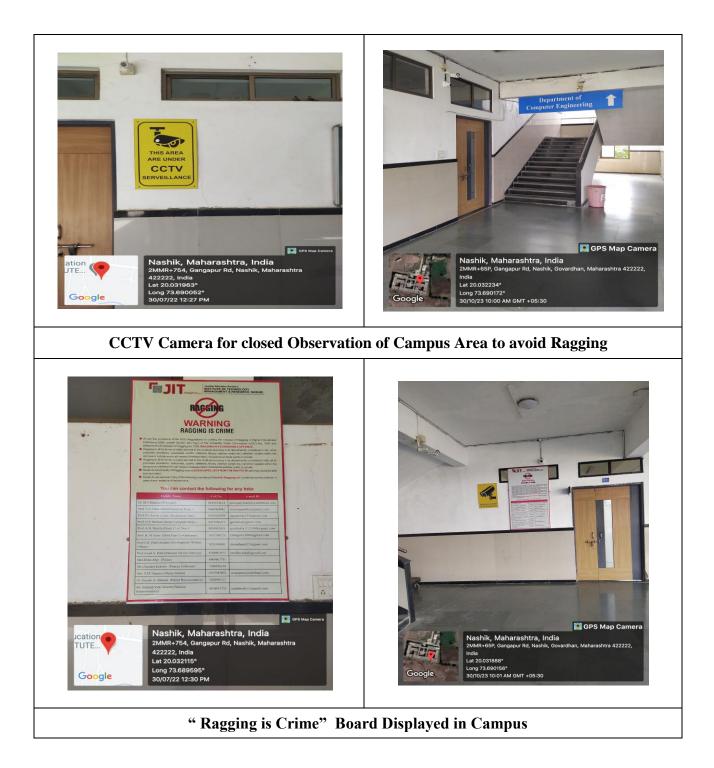

# 5.1.5 The Institution has a transparent mechanism for timely redressal of student grievances including sexual harassment and ragging cases

- 1. Implementation of guidelines of statutory / regulator bodies
- 2. Organization wide awareness and undertakings on policies with zero tolerance
- 3. Mechanisms for submission of online/offline students' grievances
- 4. Timely redressal of the grievances through appropriate committees