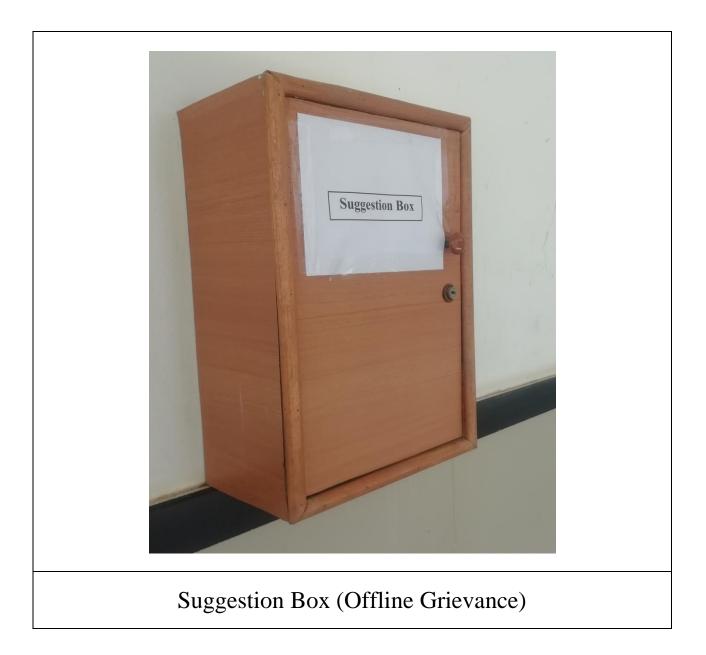

Institute has provided link on the college website to submit the grievances. Students, staff including female staff members (sexual harassment) can submit their grievance through the link available on the institute website (https://jitnashik.edu.in/grievance.php). On submission of the grievance the system saves the details and made available on dashboard. They can submit the grievances directly in offline mode to the Principal. Suggestion box is also available to drop their Suggestions/Complaints, standard procedure is followed. The received grievances forwarded to the concerned grievance committee chairperson.

### **Suggestion Box**

Date: 20/6/2022

All the teaching, non-teaching staff members and students are hereby informed that the committee is constituted to review the suggestions, comments, and Complaints received from students and staff through **Suggestion Box** for Academic Year 2022-23.