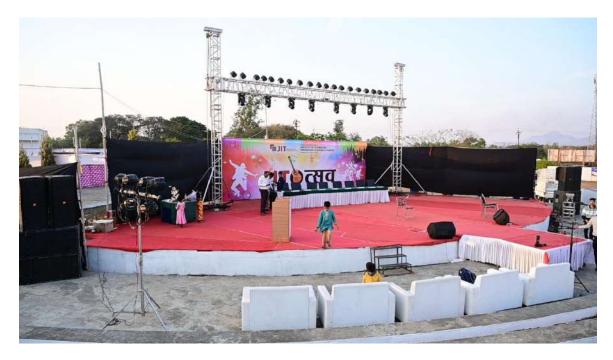

### JITotsav - 2023 Circular

Following committees are constituted for the smooth organization and conduction of the event "JITotsav -2023" to be held from 22nd to 25th Feb 2023.

Jitotsav Convener

Prof. S. L. Desale

# JITostv-2023

# **SPORTS**