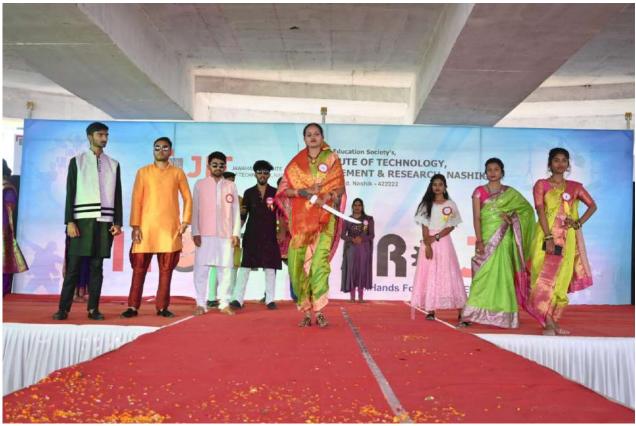

|
| 12             |                         |                     |                |                    |                                 |           |          |
| 13             |                         |                     |                |                    |                                 |           | <u> </u> |
| 14             |                         |                     |                |                    |                                 |           |          |
| 15             |                         |                     |                |                    |                                 |           |          |

Prof. K. K. Khairnar Name and Signature of Judge



# Jawahar Education Society's, INSTITUTE OF TECHNOLOGY, MANAGEMENT & RESEARCH, NASHIK.





Mr. and Miss. JIT



# INSTITUTE OF TECHNOLOGY, MANAGEMENT & RESEARCH, NASHIK.





Mr. and Miss. JIT



#### JITOTSAV – 2023

# Cultural Night

Date: - 25 / 02/ 2023

Academic Year: - 2022-23

Jawahar Education Society's,

Institute of Technology, Management and Research, Nashik 422 222.



# INSTITUTE OF TECHNOLOGY, MANAGEMENT & RESEARCH, NASHIK.

Date: 08.02.2023

#### Notice

All the students are hereby informed that our college is going to organize a cultural programme "JTTotsav 2023" between 22<sup>nd</sup> to 25<sup>th</sup> February 2023. Students are requested to submit their entries on or before 15<sup>th</sup> February 2023 for the following cultural night.

Interested students can submit their names to the following coordinators.

| r. No. | Name of Event