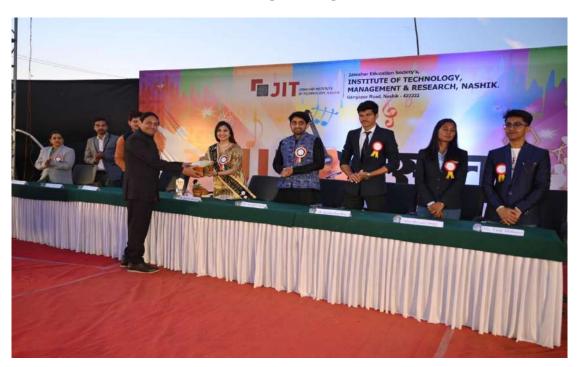

# Jawahar Education Society's Institute of Technology, Management & Research, Nashik

Approved by AICTE and DTE, Government of Maharashtra, Affiliated to University of Pune

Date - 25/02/2023

# **Chess Competition**

| Winner & Runnerup | Name of Student      | Branch        | Points |
|-------------------|----------------------|---------------|--------|
| Winner            | Siddhant Damu Gavit  | BE CIVIL      | 50     |
| Runnerup          | Sagar Bhagwan Mahale | BE ELECTRICAL | 40     |