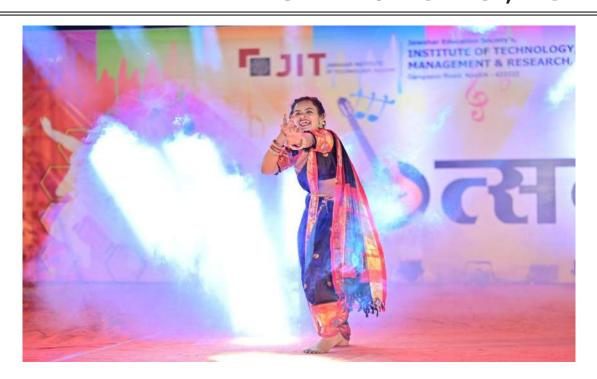

his exposure helps students to develop a global perspective and encourages them to become more tolerant and accepting of diversity.
- Participation in cultural programs plays a significant role in students' personality development. It encourages students to step out of their comfort zones and fosters skills such as teamwork, leadership, and time management. It also aids in building self-confidence, as students learn to face audiences and present themselves effectively.



## INSTITUTE OF TECHNOLOGY, MANAGEMENT & RESEARCH, NASHIK.

#### • Event Photographs:-



Photo: "Stage Arrangement"



Photo: "Felicitation"



## INSTITUTE OF TECHNOLOGY, MANAGEMENT & RESEARCH, NASHIK.



Photo: "Prize Distribution"



Photo: "Fashion Show"



## INSTITUTE OF TECHNOLOGY, MANAGEMENT & RESEARCH, NASHIK.



Photo: "Dance"



Photo: "Singing"

Mr. S. L. Desale Convener