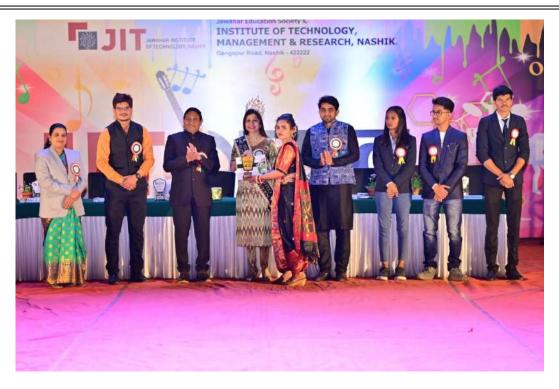

g and growth. They promote cultural exchange, broadening horizons and fostering appreciation for different cultures. This exposure helps students to develop a global perspective and encourages them to become more tolerant and accepting of diversity.
- Participation in cultural programs plays a significant role in students' personality development. It encourages students to step out of their comfort zones and fosters skills such as teamwork, leadership, and time management. It also aids in building self-confidence, as students learn to face audiences and present themselves effectively.



## INSTITUTE OF TECHNOLOGY, MANAGEMENT & RESEARCH, NASHIK.

#### • Event Photographs:-



Photo: "Stage Arrangement"



Photo: "Felicitation"



## INSTITUTE OF TECHNOLOGY, MANAGEMENT & RESEARCH, NASHIK.



Photo: "Prize Distribution"



Photo: "Fashion Show"



## INSTITUTE OF TECHNOLOGY, MANAGEMENT & RESEARCH, NASHIK.



Photo: "Dance"



Photo: "Singing"

Mr. S. L. Desale Convener