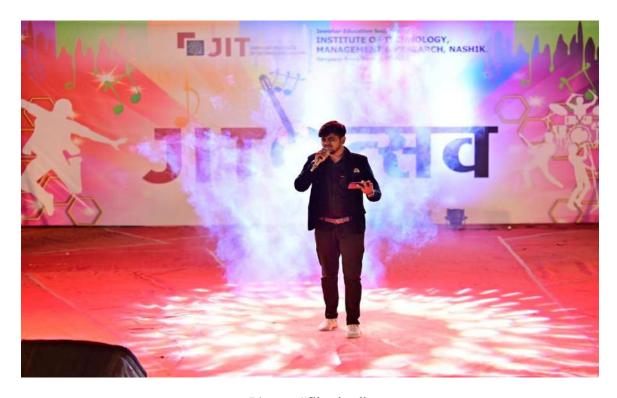

students to develop a global perspective and encourages them to become more tolerant and accepting of diversity.
- Participation in cultural programs plays a significant role in students' personality development. It encourages students to step out of their comfort zones and fosters skills such as teamwork, leadership, and time management. It also aids in building self-confidence, as students learn to face audiences and present themselves effectively.



## INSTITUTE OF TECHNOLOGY, MANAGEMENT & RESEARCH, NASHIK.

#### • Event Photographs:-



Photo: "Stage Arrangement"



Photo: "Felicitation"



## INSTITUTE OF TECHNOLOGY, MANAGEMENT & RESEARCH, NASHIK.



Photo: "Prize Distribution"



Photo: "Fashion Show"



## INSTITUTE OF TECHNOLOGY, MANAGEMENT & RESEARCH, NASHIK.



Photo: "Dance"



Photo: "Singing"

Mr. S. L. Desale Convener