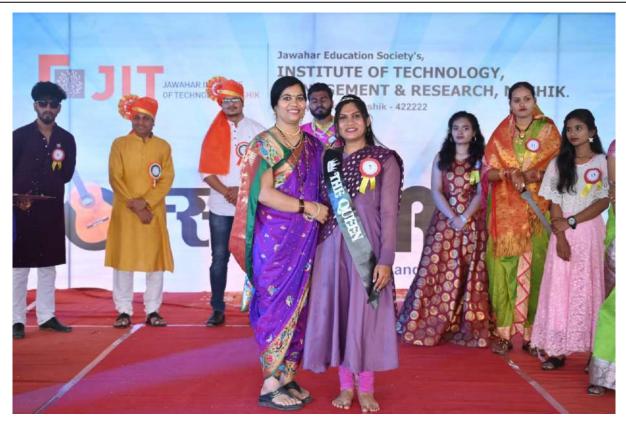

|                    |                                 |           |          |
| 13             |                         |                     |                |                    |                                 |           | <u> </u> |
| 14             |                         |                     |                |                    |                                 |           |          |
| 15             |                         |                     |                |                    |                                 |           |          |

Prof. K. K. Khairnar Name and Signature of Judge



# Jawahar Education Society's, INSTITUTE OF TECHNOLOGY, MANAGEMENT & RESEARCH, NASHIK.





Mr. and Miss. JIT



# INSTITUTE OF TECHNOLOGY, MANAGEMENT & RESEARCH, NASHIK.





Mr. and Miss. JIT



#### JITOTSAV – 2023

# Cultural Night

Date: - 25 / 02/ 2023

Academic Year: - 2022-23

Jawahar Education Society's,

Institute of Technology, Management and Research, Nashik 422 222.



# INSTITUTE OF TECHNOLOGY, MANAGEMENT & RESEARCH, NASHIK.

Date: 08.02.2023

#### Notice

All the students are hereby informed that our college is going to organize a cultural programme "JTTotsav 2023" between 22<sup>nd</sup> to 25<sup>th</sup> February 2023. Students are requested to submit their entries on or before 15<sup>th</sup> February 2023 for the following cultural night.

Interested students can submit their names to the following coordinators.

| r. No. | Name of Event                           | Staff Coordinator                                                  | Stude