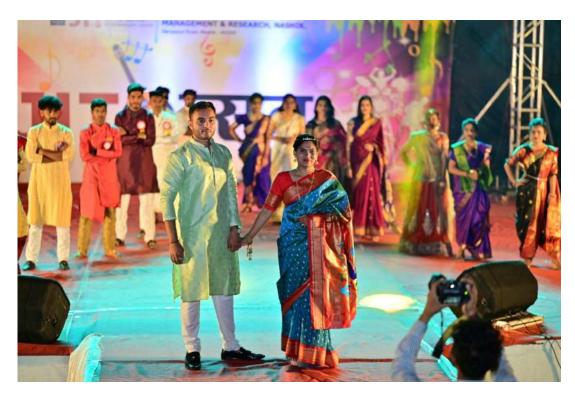

ural exchange, broadening horizons and fostering appreciation for different cultures. This exposure helps students to develop a global perspective and encourages them to become more tolerant and accepting of diversity.
- Participation in cultural programs plays a significant role in students' personality development. It encourages students to step out of their comfort zones and fosters skills such as teamwork, leadership, and time management. It also aids in building self-confidence, as students learn to face audiences and present themselves effectively.



## INSTITUTE OF TECHNOLOGY, MANAGEMENT & RESEARCH, NASHIK.

#### • Event Photographs:-



Photo: "Stage Arrangement"



Photo: "Felicitation"



## INSTITUTE OF TECHNOLOGY, MANAGEMENT & RESEARCH, NASHIK.



Photo: "Prize Distribution"



Photo: "Fashion Show"



## INSTITUTE OF TECHNOLOGY, MANAGEMENT & RESEARCH, NASHIK.



Photo: "Dance"



Photo: "Singing"

Mr. S. L. Desale Convener