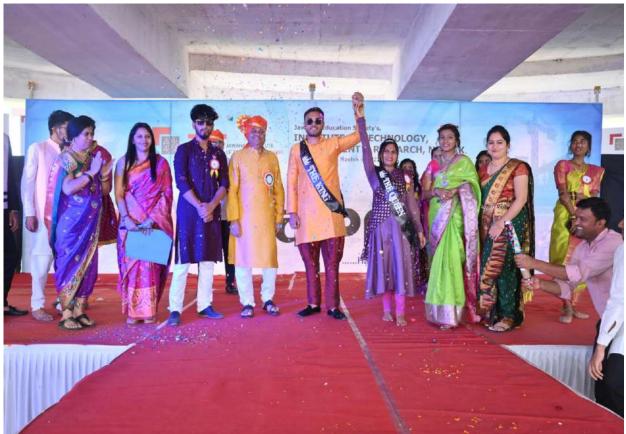

|                    |                                 |           |          |
| 13             |                         |                     |                |                    |                                 |           | <u> </u> |
| 14             |                         |                     |                |                    |                                 |           |          |
| 15             |                         |                     |                |                    |                                 |           |          |

Prof. K. K. Khairnar Name and Signature of Judge



# Jawahar Education Society's, INSTITUTE OF TECHNOLOGY, MANAGEMENT & RESEARCH, NASHIK.





Mr. and Miss. JIT



# INSTITUTE OF TECHNOLOGY, MANAGEMENT & RESEARCH, NASHIK.





Mr. and Miss. JIT



#### JITOTSAV – 2023

# Cultural Night

Date: - 25 / 02/ 2023

Academic Year: - 2022-23

Jawahar Education Society's,

Institute of Technology, Management and Research, Nashik 422 222.



# INSTITUTE OF TECHNOLOGY, MANAGEMENT & RESEARCH, NASHIK.

Date: 08.02.2023

#### Notice

All the students are hereby informed that our college is going to organize a cultural programme "JTTotsav 2023" between 22<sup>nd</sup> to 25<sup>th</sup> February 2023. Students are requested to submit their entries on or before 15<sup>th</sup> February 2023 for the following cultural night.

Interested students can submit their names to the following coordinators.

| r. No. | Name of Event                           | Staff Coordinator                                                  | Student