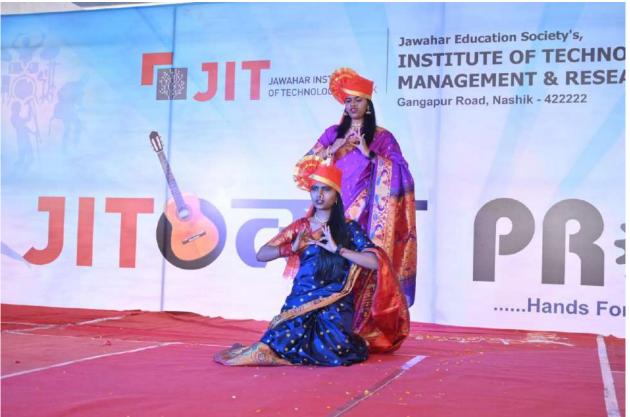

|                                   |                                         | +                                        |                                                                     |           |               |
| 19<br>20 |                                                                                                | · · · · · · · · · · · · · · · · · |                                         |                                          |                                                                     |           |               |

prof.s. Deorle

Dr. H. A. Shahie



# INSTITUTE OF TECHNOLOGY, MANAGEMENT & RESEARCH, NASHIK.





**Shivjayanti Celebration** 



# INSTITUTE OF TECHNOLOGY, MANAGEMENT & RESEARCH, NASHIK.





**Traditional Day** 



#### JITOTSAV – 2023

Mr. and Miss JIT

Date: - 24 / 02/ 2023

Time: -9:00 am - 1:00 pm

Academic Year: - 2022-23

Jawahar Education Society's,

Institute of Technology, Management and Research, Nashik 422 222.



Jawahar Education Society's Institute of Technology, Management & Research, Nashik

Approved by AICTE and DTE, Government of Maharashtra. Affiliated to University of Pune

#### JITotsav - 2023

#### NOTICE

04/02/2023

All students are hereby informed that in college we are celebrating JITotsav - 2023 between  $22^{nd}$  Feb to  $25^{th}$  Feb.

Students are requested to submit their entries before 15th Feb 2023 up to 12pm.

Interested students can submit their names to the following student coordinator.

| Sr<br>No. | Name of The Event | Staff Coordinat