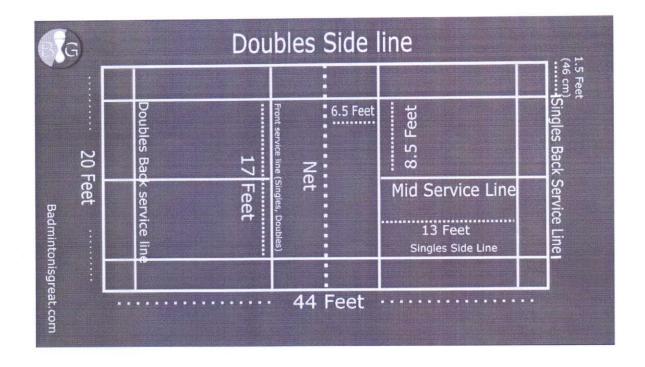

re Nikhil (SE EE) (Mo.No. 8080175068) |

#### RULES:

- A player must wait until his opponent is ready before serving. If the opponent attempts a return then he is ruled having been ready.
- The feet of both players must remain in a stationary position until the serve is made. Your feet can not be touching the line at this time.
- It is not a fault if you miss the shuttle while serving.
- The shuttle cannot be caught and slung with the racket.



#### NOTE THAT THIS MEANS:

- The order of server depends on the score odd or even same as in singles.
- The service courts are changed by the servicing side only when a point is scored. In all other cases, the players continue to stay in their respective service court from where they played previous rally. This shall guarantee alternate server.



Note: All Rights Reserved to Converner.

Prof. H.N.Shinde Staff Cordinator Prof. Y.R.Girase Sport Coordinator Prof. S.L.Desale JITotsavCoordinator



|              |          | JITo