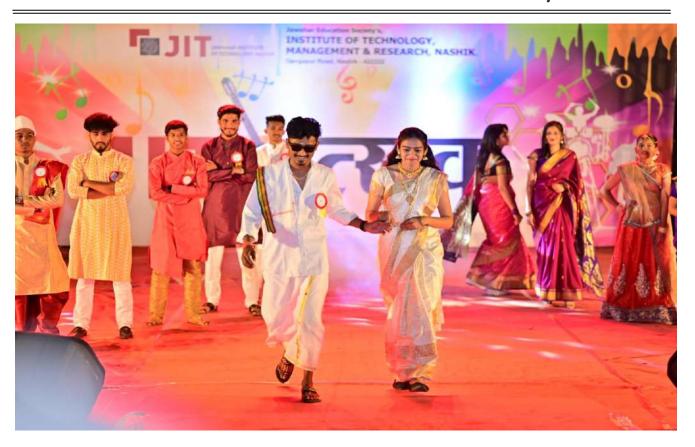

& Runner Up (JITotsav Fashion Show 2023)

| Category      | Winner                                                       | Runner Up                                      |  |  |
|---------------|--------------------------------------------------------------|------------------------------------------------|--|--|
| Traditional   | Vaishanavi Khairnar & Prajwal<br>Pahilwan(TE Computer)       | Hemant Sonawane & Prerna<br>Patel(FE)          |  |  |
| Indowestern   | Bhushan Gunjal & Devyani<br>Umekar(Computer)                 | Prasad Deore & Priyanka<br>Pawar( TE Computer) |  |  |
| Bride & Groom | Pratiksha Bhamare(BE Electrical) & Yash Mahajan(SE Computer) | Prajwal Mehre & Prerna<br>Shinde(FE B)         |  |  |

Cultural Convener Prof. N.A. Aringale



Cultural Coordinator





































## JITOTSAV – 2023

## **Anchoring**

Date: - 22/02/2023 to 25/02/2023

Academic Year: - 2022-23

Jawahar Education Society's,

Institute of Technology, Management and Research, Nashik 422 222.



## Jawahar Education Society's Institute of Technology, Management & Research, Nashik

Date: 25/02/2023

Approved by AICTE and DTE, Government of Maharashtra, Affiliated to University of Pune

#### ANCHORING EVALUATION SHEET

| Sr.No | Anchor Name                               | Confidence<br>(5) | Preparation<br>(5) | Cooperation/<br>Flexibility(5) | Stage Daring<br>(5) | Evaluator<br>Sign | Total (20 |
|-------|-------------------------------------------|-------------------|--------------------|--------------------------------|---------------------|-------------------|----