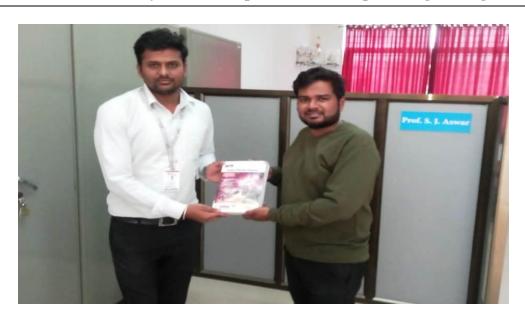

5.4.1 There is a registered Alumni Association that contributes Significantly to the development of the institution through financial and/or other support services

**Books Donation** 

**Books Donated by Alumni** 

**Books Donated by Alumni (Department of Computer Engineering)** 

Books Donated by Alumni ( Department of Mechanical Engineering )

**BACK** 31

Approved by AICTE and DTE, Government of Maharashtra, Affiliated to University of Pune