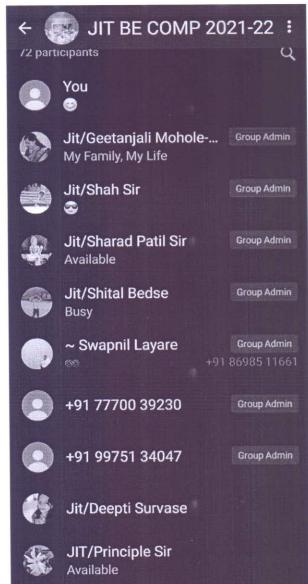

# 5.4 There is a registered Alumni Association that contributes significantly to the development of the institution through financial and/or other support service

| Sr.<br>No. | Description                                            | Page No |
|------------|--------------------------------------------------------|---------|
| 1          | Alumni Registration information                        | View    |
| 2          | Alumni Association Pan Card                            | View    |
| 3          | Alumni Association Committee                           | View    |
| 4          | <b>Books Donation</b>                                  | View    |
| 5          | Alumni Interaction                                     | View    |
| 6          | Campus Recruiters                                      | View    |
| 7          | Internship Opportunities                               | View    |
| 8          | Alumni Meet                                            | View    |
| 9          | Institute Social Responsibility                        | View    |
| 10         | Alumni Connected with Institution through Social Media | View    |

Approved by AICTE and DTE, Government of Maharashtra, Affiliated to University of Pune

5.4.1 There is a registered Alumni Association that contributes Significantly to the development of the institution through financial and/or other support services