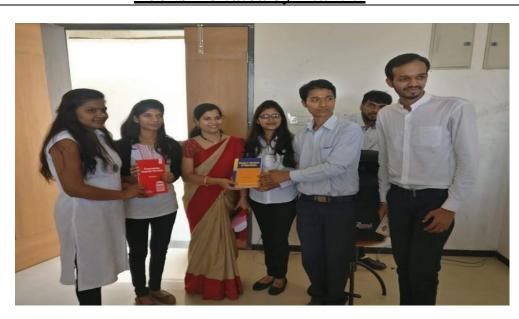

5.4.1 There is a registered Alumni Association that contributes Significantly to the development of the institution through financial and/or other support services

**Books Donation** 

**Books Donated by Alumni** 

**Books Donated by Alumni (Department of Computer Engineering)** 

Books Donated by Alumni ( Department of Mechanical Engineering )

**BACK** 31

Approved by AICTE and DTE, Government of Maharashtra, Affiliated to University of Pune