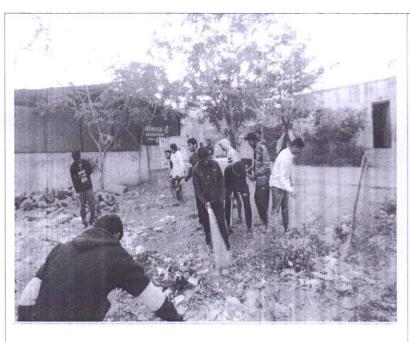

5.4.1 There is a registered Alumni Association that contributes Significantly to the development of the institution through financial and/or other support services

**Books Donation** 

**Books Donated by Alumni** 

**Books Donated by Alumni (Department of Computer Engineering)** 

Books Donated by Alumni ( Department of Mechanical Engineering )

**BACK** 31

Approved by AICTE and DTE, Government of Maharashtra, Affiliated to University of Pune