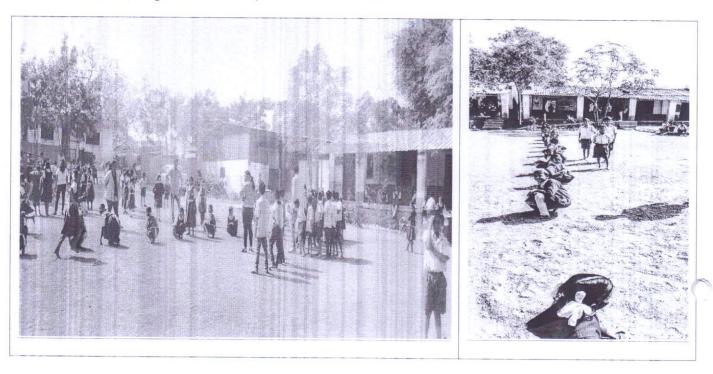

# **Alumni Interaction**

Alumni Share their Experiences

Approved by AICTE and DTE,Goverment of Maharashtra, Affiliated to University of Pune

# Alumni Interaction Share their Experiences

Alumni Group Photo

BACK 34

Approved by AICTE and DTE, Government of Maharashtra, Affiliated to University of Pune

5.4.1 There is a registered Alumni Association that contributes Significantly to the development of the institution through financial and/or other support services