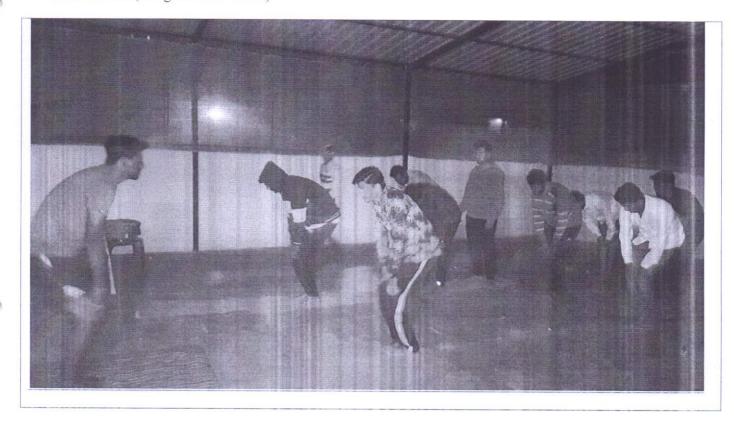

| Sr. | Time                     | Activity                        |
|-----|--------------------------|---------------------------------|
| No. |                          | ř                               |
| 1   | 10.30 a.m. to 11.00 a.m. | Registrations of the candidates |
| 2   | 11.00 a.m to 11.30 a.m   | Introduction to the Company     |
| 3   | 12.00 noon to 1.00 pm.   | Aptitude Test                   |
| 4   | 1.00 p.m. to 1.30 p.m    | Lunch                           |
|     | Notice displaying sh     | ortlisted candidates            |
| 6.  | 2.00 p.m onwards         | HR Interview                    |

Candidates should note that the registrations will be closed after 11.30 a.m.

Students should observe the above schedule and should maintain a proper discipline.

Training & Placement Dept.

Prof. Y.R. Girase