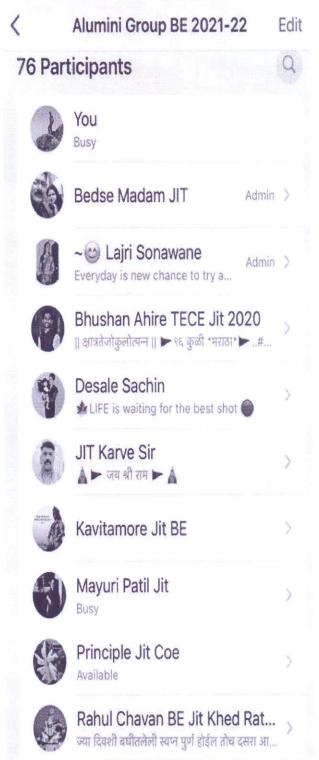

5.4.1 There is a registered Alumni Association that contributes Significantly to the development of the institution through financial and/or other support services

**Alumni Interaction** 

# **Alumni Interaction**

Alumni Share their Experiences

Approved by AICTE and DTE,Goverment of Maharashtra, Affiliated to University of Pune

# Alumni Interaction Share their Experiences

Alumni Group Photo

BACK 34

Approved by AICTE and DTE, Government of Maharashtra, Affiliated to University of Pune

5.4.1 There is a registered Alumni Association that contributes Significantly to the development of the institution through financial and/or other support services