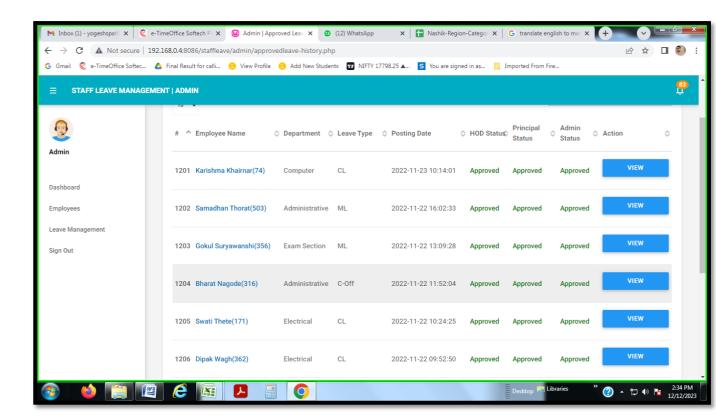

|         |

### **8.Transportation Facility**

College bus facility is available for students, teaching and non-teaching staff.





### **BACK**

#### 9.Medical Leave



### **BACK**

# **EMERGENCY NUMBERS**

#### INSTITUTE

Registrar : (0253) 2970077 Ext: 202

9022025101

Security Officer : (0253) 2970077 Ext:225

Doctor : 8208230862 Counsellor : 9561855802

Ambulance : 83085455533

Motiwala Medical College, Gangpur Road, Nashik GENERAL

Police : (0253) 2309711

Fire Brigade : (0253) 2590871

Hospital : (0253) 2230029

NMC Gangapur Gao, Nashik (Civil Hospital)

Ambulance : 102

times, our students or staff members faced some medical emergency. As we are in Govardhan, Nashik, away from city. we request you to provide the ambulance service to our institute on priority. It will help us to provide medical assistance to the person in emergency.

Thanking you

With Regards

Dr.M.V.Bhatkar Principal

PRINCIPAL

Jawahar Education Pociety's Institute of Technolo