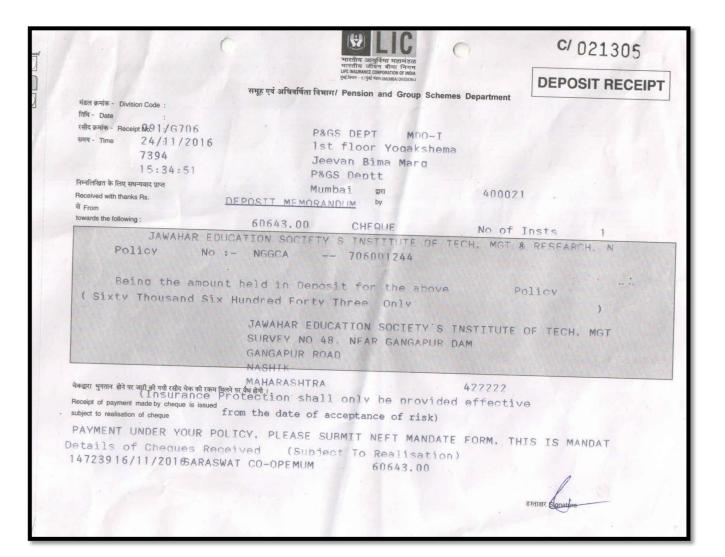

the terms and conditions of the policy and in case you disagree to any of the terms and conditions, you may return the policy within a period of 15 days stating the reasons of your objections. On receipt of the policy, the Master Policy shall be cancelled and the total contributions paid after deduction of stamp duty expenses and charges towards Risk Premium, wherever applicable, shall be refunded.

We would also like to draw your kind attention to the information (including special provisions, if any) mentioned in the Schedules and General Conditions of the policy given including the options available, if any, stated therein.

It is important that the conditions mentioned in the policy are noted carefully as it will be helpful to you.

Thanking you,

Yours faithfully,

p. Manager (P&GS)



#### **BACK**

#### 6.Yoga Session



(Approved by AICTE, DTE & Affiliated to Savitribai Phule Pune University)

# National Service Scheme (NSS)

(Unit Code- DSF-87)

A.Y.2022-23

**Name of Program :- International Yoga Day** 

Date:-20-06-2022



# INSTITUTE OF TECHNOLOGY, MANAGEMENT & RESEARCH, NASHIK.

(Approved by AICTE, New Delhi, DTE, Government of Maharashtra, Affiliated to Savitribai Phule Pune University)

Ref.: JIT/NSS/ /2021 -2022 5689 B

/2022

Date: 17/06/2022

To,

Mr. Mahesh M Patil

Technical Associate, ESDS, Nashik

Member NGO, (Shri Satya Sai Adiwasi Mahila Bahuuddeshiya Sanstha,) Dhule.

Subject: Invitation as an **Expert** for one Day "**Yoga Workshop**" on account of International Yoga Day.

Dear Sir,

Jawahar Education Society's, Institute of Technology, Management