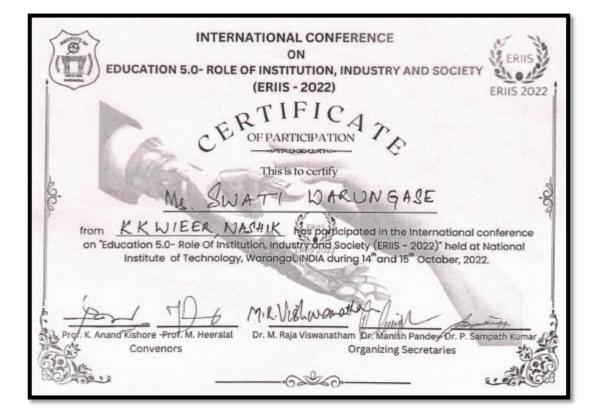

/2e      |       |
| Being amount Paid                                                                               | Amount              |       |
| Being Coul paid to                                                                              | Rs.                 | Paise |
| Being Coup paid to  frot 5. A. Thete toward  wornigal Telangona conferance  for college purpose | 7001-               | 00    |
|                                                                                                 | 7001-               |       |
| Rupees Gerta hundred Rs. cmy  Acct. Registrar Principal                                         | Signatur            | e e   |
| AC<br>Bun<br>13/10/m                                                                            | Mrs. Swati A. Thete |       |



# 3. Faculty Felicitation



Jawahar Education Society's,

# INSTITUTE OF TECHNOLOGY, MANAGEMENT & RESEARCH, NASHIK.

Ref. No: JESITMR/App.Sci&Hum/ /2022-23 6 104 A Date: 10th April 2023

To

Prof. R. R. Sonawane

Assistant Professor,

Mechanical Engg. Department,

JESITMR, Nashik

Subject : Letter of Appreciation

Respected Sir,

It was a privilege and honor to have you amongst us for <u>Expert Talk</u> of the program. Thank you very much for delivering an informative and thought provoking talk on "Aptitude and Logical Reasoning." held on 10<sup>th</sup> April 2023 at 11:00 am in the college seminar Hall,

Your lecture was remarkable and generated great deal of interest for the students. It gave students current update about the topic. The entire students appreciated and got benefited f