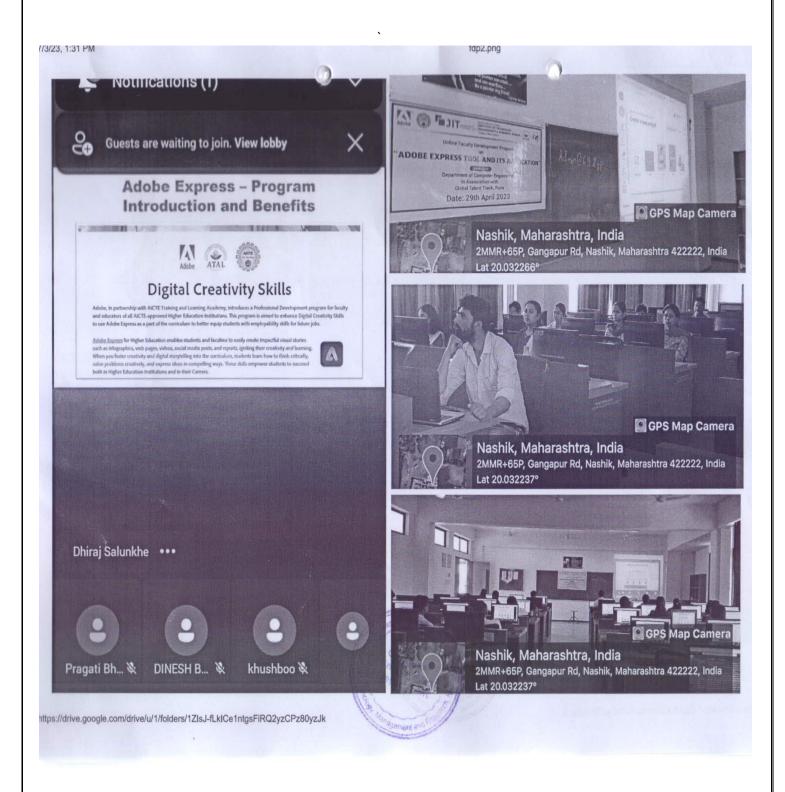

| The students and staff members understands:  • PO5- Create, select, and apply appropriate techniques, resources, and modern Engineering and IT tools including prediction and modelling to complex Engineering activities with an understanding of the limitations.  • PO12- recognizes the need for, and has the preparation and ability to engage in independent and lifelong learning in the broadest context of technological change. |  |







#### 2.3 FDP on "How to write a Research Paper"



(Approved by AICTE, DTE & Affiliated to Savitribai Phule Pune University)

## **FDP**

on

# "How to write a Research Paper"



#### DEPARTMENT OF CIVIL ENGINEERING

# FDP on "How to Write a Research Paper"

Date: - 06 / 05 / 2023

Venue : - Seminar Hall,

Jawahar Education Society's, Institute of Technology, Management and Research, Nashik 422 222.

#### **Permission Letter**



Date- 01-05-2023

To,
The Principal,
JESITMR,
Nashik.

Subject: Permission regarding conduction of FDP on "How to write a Research Paper"

Respected Sir,

I am writing this letter to request for permission to conduct FDB on "How to write a research paper" for all teaching Staff of Jawahar Education Society's, Institute of Technology, Management and Research,