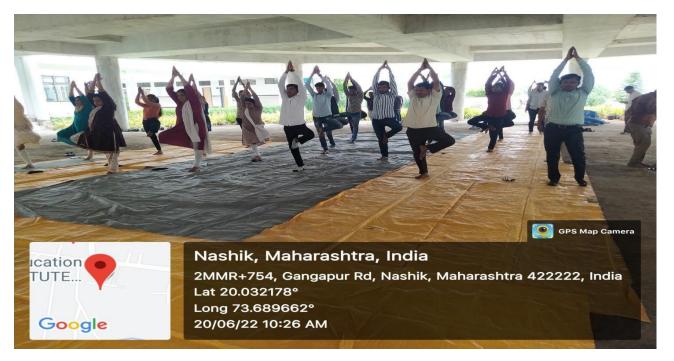

| institute of 16       | Nashik.                   |



# श्री सत्यसाई आदिवासी महिला बहूउद्देशीय संस्था, धुळे.

रजि. नं. महा/१०१४७/धुळे

१०६,रजनीगंधा कॉम्प्लेक्स,दत्तमंदिर चौक, देवपूर,धुळे, मो: +९१ ७३८७५३५५२५

अध्यक्ष मुकुंद भट्ट पाटील सचिव जयश्री मुकुंद पाटील

उपाध्यक्ष महेश मुकुंद पाटील

**Date:** /06/2022

To,

The Principal, J.E.S.I.T.M.R,Nashik.

**Subject:** Acceptance letter for conducting one day yoga session on "International Day of Yoga"

Dear Sir,

Thank you for your kind request to take the "International Day of Yoga" workshop in your college "Jawahar Education Society's, Institute of Technology, Management and Research, Nashik".

I am pleased to accept your invitation to this social activity.



Mahesh M. Patil Vice Chairman

#### "International Yoga Day" 21 June 2022.





<u>BACK</u> 81