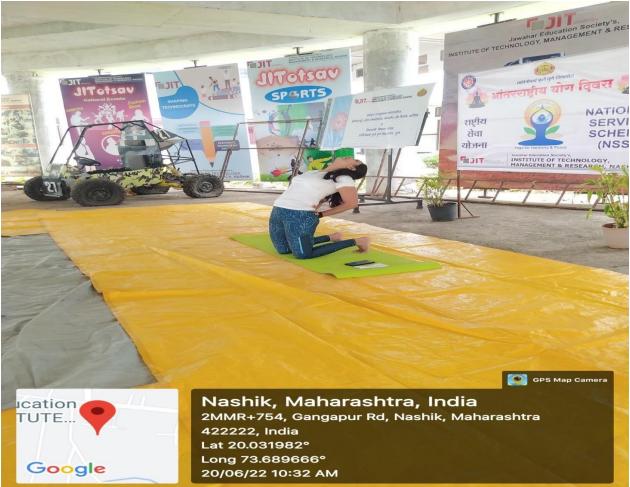

| institute of 16       | Nashik.                   |



# श्री सत्यसाई आदिवासी महिला बहूउद्देशीय संस्था, धुळे.

रजि. नं. महा/१०१४७/धुळे

१०६,रजनीगंधा कॉम्प्लेक्स,दत्तमंदिर चौक, देवपूर,धुळे, मो: +९१ ७३८७५३५५२५

अध्यक्ष मुकुंद भट्ट पाटील सचिव जयश्री मुकुंद पाटील

उपाध्यक्ष महेश मुकुंद पाटील

**Date:** /06/2022

To,

The Principal, J.E.S.I.T.M.R,Nashik.

**Subject:** Acceptance letter for conducting one day yoga session on "International Day of Yoga"

Dear Sir,

Thank you for your kind request to take the "International Day of Yoga" workshop in your college "Jawahar Education Society's, Institute of Technology, Management and Research, Nashik".

I am pleased to accept your invitation to this social activity.



Mahesh M. Patil Vice Chairman

#### "International Yoga Day" 21 June 2022.





<u>BACK</u> 81