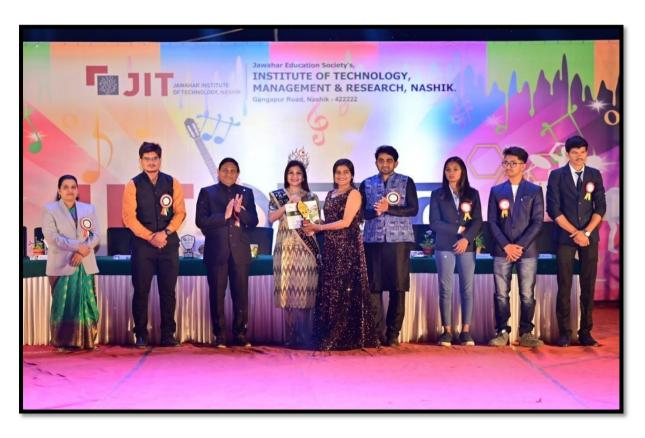

ि त्याचा सामाजिक यावेळी ॲड. एम. एल. भट जिवनावर होणारा प्रभाव यावर यांनी विद्यार्थिनींना हंडा मागणे, सविस्तर मार्गदर्शन केले . तसेच स्त्रीच्या संमतीशिवाय गर्भपात आनंद बी. रोकडे यांनी स्वसंरक्षणाचे करणे, स्त्रीकडे पाहन सार्वजनिक प्रशिक्षण ही काळाची गरज आहे ठिकाणी असभ्य हातवारे करणे असे नमुद करून स्वसंरक्षणाच्या उपस्थित होते.



विविध टेक्निक्स विद्यार्थिनींना शिकविल्या. यात प्रामख्याने कोपर स्टाइक, मानेवर वार, चेहरयावर बोटांचा वार आणि मनगट लॉक इत्यादि शिकवले. महाविद्यालयाचे प्राचार्य डॉ. एम. व्ही. भटकर यांनी मार्गदर्शन केले. यावेळी विद्यार्थी विकास मंडळाचे समन्वयक प्रा. एस. बी. पाटील, सर्व विभाग प्रमुख, शिक्षक आणि शिक्षकेतर कर्मचारी

## JITotsav / <u>BACK</u> Active Participation by Girls in Cultural event JITotsav 2022-23





## **Active Participation by Girls in Sports event 2022-23**





**SFPW** 



Jawahar Education Society's,
INSTITUTE OF TECHNOLOGY,
MANAGEMENT & RESEARCH, NASHIK.

(Approved by AICTE, DTE & Affiliated to Savitribai Phule Pune University)



# Specific Facilities for Women in the Campus



## Jawahar Education Society's, INSTITUTE OF IECHNOLOGY, NASHIK INSTITUTE OF IECHNOLOGY, NASHIK MANAGEMENT & RESEARCH, NASHIK.

(Approved by AICTE, DTE & Affiliated to Savitribai Phule Pune University)

## Index

| Sr.<br>No. | Title                               |  |  |
|------------|-------------------------------------|--|--|
| 1.         | Safety and Security                 |  |  |
|            | 1.1 24 X 7 Security guard           |  |  |
|            | 1.2 24 X 7 CCTV surveillance        |  |  |
|            | 1.3 Protected Compound wall         |  |  |
|