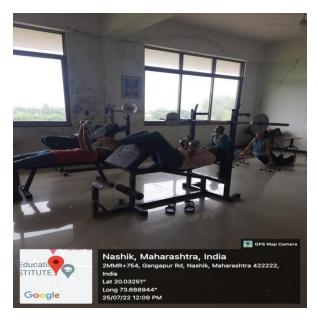

#### **Notice**

All the girl students and staff members (female) are here by informed that to attend the expert talk on "Constitutional Rights of Women", "Inspiring women: Role models" and workshop on "Self Defence against misbehaviour: Retortion & Preventions" under the "Nirbhay Kanya Abhiyan" scheme dated on 10/02/2023(Friday) and 11/02/2023(Saturday) at 9:30 am, organized by Jawahar Education Society's Institute of Technology, Management and Research, Nashik in coordination with student development cell, Savitribai Phule Pune University.

Venue: Seminar Hall

| Sr.<br>No. | Event                                                                    | Address By         | Date       | Time                       |
|------------|--------------------------------------------------------------------------|--------------------|------------|----------------------------|
| 1          | Expert talk on  "Constitutional Rights of Women"                         | Adv. M. L. Bhat    | 10/02/2023 | 10:00 am<br>to<br>10:45 am |
| 2          | Expert talk on "Inspiring women: Role models"                            | Mr. L. B. Sawant   | 10/02/2023 | 11:00 am<br>to<br>11:45 am |
| 3          | Workshop on "Self Defence against misbehaviour: Retortion & Preventions" | Mrs. S. V. Ahirrao | 11/02/2023 | 10:00 am<br>to<br>12:00 pm |