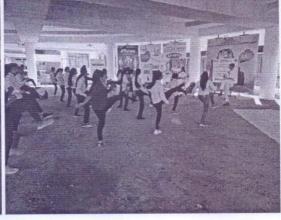

#### **Notice**

All the girl students and staff members (female) are here by informed that to attend the expert talk on "Constitutional Rights of Women", "Inspiring women: Role models" and workshop on "Self Defence against misbehaviour: Retortion & Preventions" under the "Nirbhay Kanya Abhiyan" scheme dated on 10/02/2023(Friday) and 11/02/2023(Saturday) at 9:30 am, organized by Jawahar Education Society's Institute of Technology, Management and Research, Nashik in coordination with student development cell, Savitribai Phule Pune University.

Venue: Seminar Hall

| Sr.<br>No. | Event                                                                    | Address By         | Date       | Time                       |
|------------|--------------------------------------------------------------------------|--------------------|------------|----------------------------|
| 1          | Expert talk on  "Constitutional Rights of Women"                         | Adv. M. L. Bhat    | 10/02/2023 | 10:00 am<br>to<br>10:45 am |
| 2          | Expert talk on "Inspiring women: Role models"                            | Mr. L. B. Sawant   | 10/02/2023 | 11:00 am<br>to<br>11:45 am |
| 3          | Workshop on "Self Defence against misbehaviour: Retortion & Preventions" | Mrs. S. V. Ahirrao | 11/02/2023 | 10:00 am<br>to<br>12:00 pm |