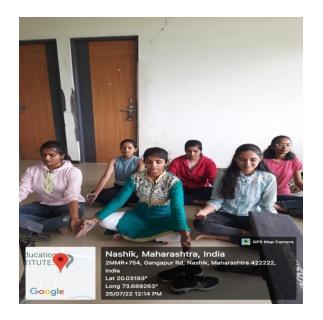

#### **Notice**

All the girl students and staff members (female) are here by informed that to attend the expert talk on "Constitutional Rights of Women", "Inspiring women: Role models" and workshop on "Self Defence against misbehaviour: Retortion & Preventions" under the "Nirbhay Kanya Abhiyan" scheme dated on 10/02/2023(Friday) and 11/02/2023(Saturday) at 9:30 am, organized by Jawahar Education Society's Institute of Technology, Management and Research, Nashik in coordination with student development cell, Savitribai Phule Pune University.

Venue: Seminar Hall

| Sr.<br>No. | Event                                                                    | Address By         | Date       | Time                       |
|------------|--------------------------------------------------------------------------|--------------------|------------|----------------------------|
| 1          | Expert talk on  "Constitutional Rights of Women"                         | Adv. M. L. Bhat    | 10/02/2023 | 10:00 am<br>to<br>10:45 am |
| 2          | Expert talk on "Inspiring women: Role models"                            | Mr. L. B. Sawant   | 10/02/2023 | 11:00 am<br>to<br>11:45 am |
| 3          | Workshop on "Self Defence against misbehaviour: Retortion & Preventions" | Mrs. S. V. Ahirrao | 11/02/2023 | 10:00 am<br>to<br>12:00 pm |