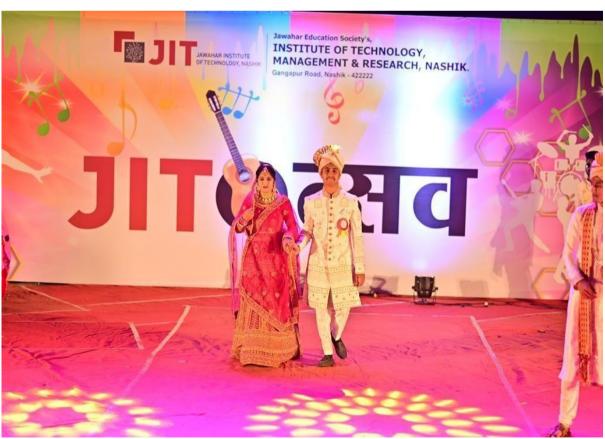

यार्थिनींना स्वता:चे स्वकर्तृत्वाने निर्माण केलेले प्रेरणास्थान आणि त्याचा सामाजिक यावेळी ॲड. एम. एल. भट जिवनावर होणारा प्रभाव यावर यांनी विद्यार्थिनींना हंडा मागणे, सविस्तर मार्गदर्शन केले . तसेच स्त्रीच्या संमतीशिवाय गर्भपात आनंद बी. रोकडे यांनी स्वसंरक्षणाचे करणे, स्त्रीकडे पाहन सार्वजनिक प्रशिक्षण ही काळाची गरज आहे ठिकाणी असभ्य हातवारे करणे असे नमुद करून स्वसंरक्षणाच्या उपस्थित होते.



विविध टेक्निक्स विद्यार्थिनींना शिकविल्या. यात प्रामख्याने कोपर स्टाइक, मानेवर वार, चेहरयावर बोटांचा वार आणि मनगट लॉक इत्यादि शिकवले. महाविद्यालयाचे प्राचार्य डॉ. एम. व्ही. भटकर यांनी मार्गदर्शन केले. यावेळी विद्यार्थी विकास मंडळाचे समन्वयक प्रा. एस. बी. पाटील, सर्व विभाग प्रमुख, शिक्षक आणि शिक्षकेतर कर्मचारी

## JITotsav / <u>BACK</u> Active Participation by Girls in Cultural event JITotsav 2022-23





## **Active Participation by Girls in Sports event 2022-23**





**SFPW** 



Jawahar Education Society's,
INSTITUTE OF TECHNOLOGY,
MANAGEMENT & RESEARCH, NASHIK.

(Approved by AICTE, DTE & Affiliated to Savitribai Phule Pune University)



# Specific Facilities for Women in the Campus



## Jawahar Education Society's, INSTITUTE OF IECHNOLOGY, NASHIK INSTITUTE OF IECHNOLOGY, NASHIK MANAGEMENT & RESEARCH, NASHIK.

(Approved by AICTE, DTE & Affiliated to Savitribai Phule Pune University)

## Index

| Sr.<br>No. | Title                               |  |  |
|------------|-------------------------------------|--|--|
| 1.         | Safety and Security                 |  |  |
|            | 1.1 24 X 7 Security guard           |  |  |
|            | 1.2 24 X 7 CCTV surveillance        |  |  |