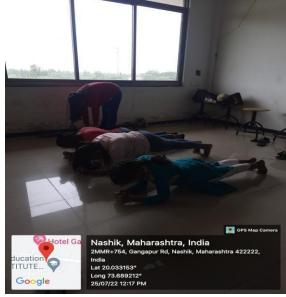

#### **Notice**

All the girl students and staff members (female) are here by informed that to attend the expert talk on "Constitutional Rights of Women", "Inspiring women: Role models" and workshop on "Self Defence against misbehaviour: Retortion & Preventions" under the "Nirbhay Kanya Abhiyan" scheme dated on 10/02/2023(Friday) and 11/02/2023(Saturday) at 9:30 am, organized by Jawahar Education Society's Institute of Technology, Management and Research, Nashik in coordination with student development cell, Savitribai Phule Pune University.

Venue: Seminar Hall

| Sr.<br>No. | Event                                                                    | Address By         | Date       | Time                       |
|------------|--------------------------------------------------------------------------|--------------------|------------|----------------------------|
| 1          | Expert talk on  "Constitutional Rights of Women"                         | Adv. M. L. Bhat    | 10/02/2023 | 10:00 am<br>to<br>10:45 am |
| 2          | Expert talk on "Inspiring women: Role models"                            | Mr. L. B. Sawant   | 10/02/2023 | 11:00 am<br>to<br>11:45 am |
| 3          | Workshop on "Self Defence against misbehaviour: Retortion & Preventions" | Mrs. S. V. Ahirrao | 11/02/2023 | 10:00 am<br>to<br>12:00 pm |