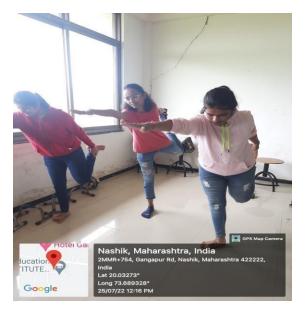

#### **Notice**

All the girl students and staff members (female) are here by informed that to attend the expert talk on "Constitutional Rights of Women", "Inspiring women: Role models" and workshop on "Self Defence against misbehaviour: Retortion & Preventions" under the "Nirbhay Kanya Abhiyan" scheme dated on 10/02/2023(Friday) and 11/02/2023(Saturday) at 9:30 am, organized by Jawahar Education Society's Institute of Technology, Management and Research, Nashik in coordination with student development cell, Savitribai Phule Pune University.

Venue: Seminar Hall

| Sr.<br>No. | Event                                                                    | Address By         | Date       | Time                       |
|------------|--------------------------------------------------------------------------|--------------------|------------|----------------------------|
| 1          | Expert talk on  "Constitutional Rights of Women"                         | Adv. M. L. Bhat    | 10/02/2023 | 10:00 am<br>to<br>10:45 am |
| 2          | Expert talk on "Inspiring women: Role models"                            | Mr. L. B. Sawant   | 10/02/2023 | 11:00 am<br>to<br>11:45 am |
| 3          | Workshop on "Self Defence against misbehaviour: Retortion & Preventions" | Mrs. S. V. Ahirrao | 11/02/2023 | 10:00 am<br>to<br>12:00 pm |